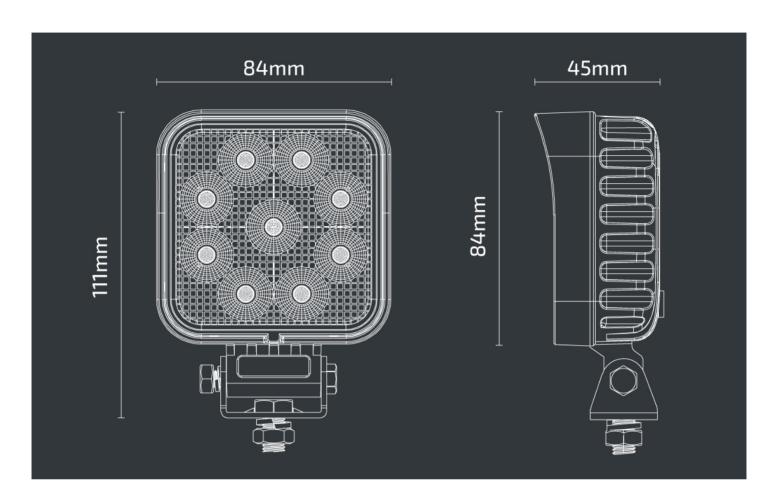

# NX531

**Description** 36W LED Slim Work Light - 3.5" -

3060 Lumen

 Height
 111 mm / 4.37 in

 Width
 84 mm / 3.31 in

 Depth
 45 mm / 1.77 in

**Shape** Square

Outer Lens Material Polycarbonate

Outer Lens Color Clear

Housing Material Die-Cast Aluminum

Housing Color Black

Mounting Type Universal Pedestal Mount

**Product Weight** 0.85 lbs / 0.39 kgs

Product Dimensions