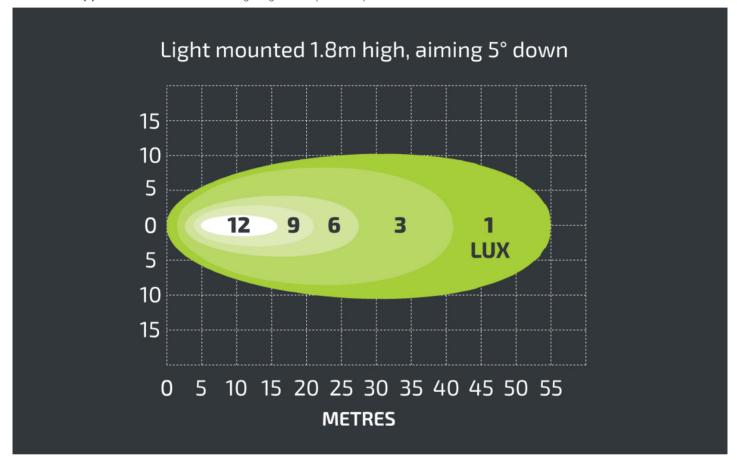

#### Photometric Specifications

 $\begin{array}{lll} \textbf{Raw Lumen Output} & 2040 \\ \textbf{Nominal LED Color Temperature} & 5700 \ \mathrm{K} \\ \end{array}$ 

**Beam Pattern(s)** Forward Lighting - Flood (Standard)