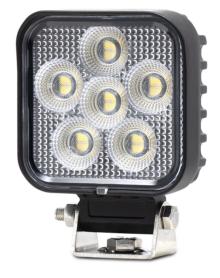

## NX5 - LED Work Lights NX530

Product Information

**Description** 24W LED Slim Work Light - 3" - 2040

Lumen

 Height
 101 mm / 3.98 in

 Width
 76 mm / 2.99 in

 Depth
 39 mm / 1.54 in

**Shape** Square

Outer Lens Material Polycarbonate

Outer Lens Color Clear

**Housing Material** Die-Cast Aluminum

Housing Color Black

Mounting Type Universal Pedestal Mount

**Product Weight** 0.66 lbs / 0.3 kgs

**Product Dimensions** 