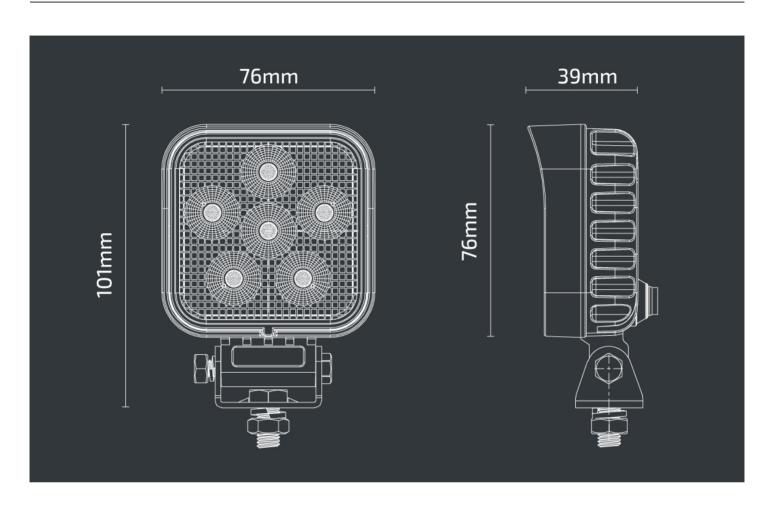

## NX5 - LED Work Lights NX530

Product Information

**Description** 24W LED Slim Work Light - 3" - 2040

Lumen

 Height
 101 mm / 3.98 in

 Width
 76 mm / 2.99 in

 Depth
 39 mm / 1.54 in

**Shape** Square

Outer Lens Material Polycarbonate

Outer Lens Color Clear

**Housing Material** Die-Cast Aluminum

Housing Color Black

Mounting Type Universal Pedestal Mount

**Product Weight** 0.66 lbs / 0.3 kgs

**Product Dimensions** 