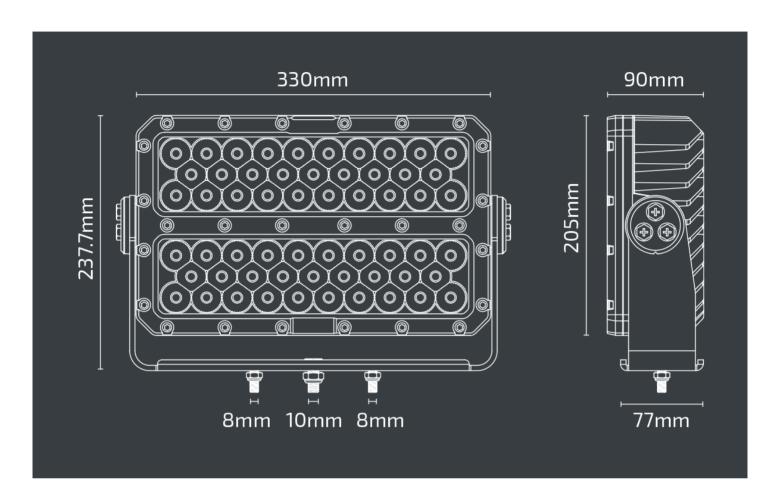

# NX525

**Description** 580W LED Work Light - 13 x 8" -

46400 Lumen

Height237.7 mm / 9.36 inWidth330 mm / 12.99 inDepth90 mm / 3.54 inShapeRectangularOuter Lens MaterialPolycarbonate

Outer Lens Color Clear

Housing Material Die-Cast Aluminum

Housing Color Black
Bezel Color Chrome

Mounting Type Universal Pedestal Mount

**Product Weight** 21.4 lbs / 9.71 kgs

**Product Dimensions** 