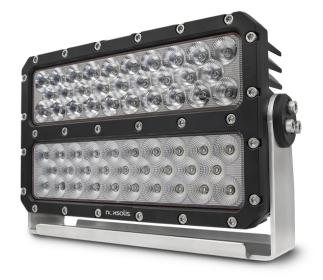

# NX525

**Description** 580W LED Work Light - 13 x 8" -

46400 Lumen

Height237.7 mm / 9.36 inWidth330 mm / 12.99 inDepth90 mm / 3.54 inShapeRectangularOuter Lens MaterialPolycarbonate

Outer Lens Color Clear

Housing Material Die-Cast Aluminum

Housing Color Black
Bezel Color Chrome

Mounting Type Universal Pedestal Mount

**Product Weight** 21.4 lbs / 9.71 kgs

**Product Dimensions** 