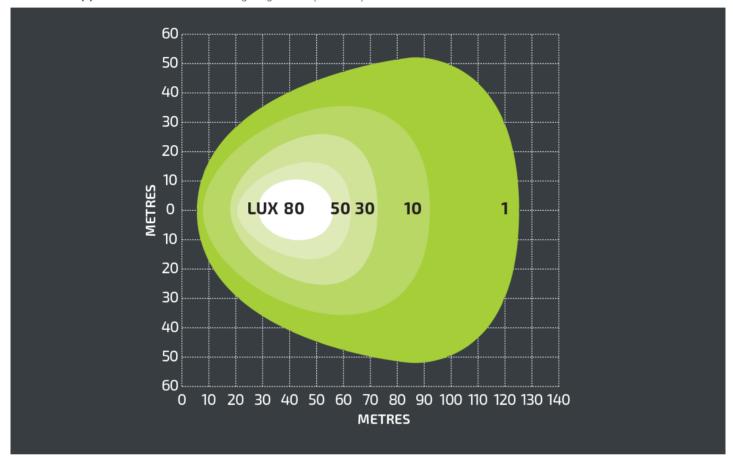

#### Photometric Specifications

\_\_\_\_

**Effective Lumen Output** 46400 **Nominal LED Color Temperature** 5700 K

**Beam Pattern(s)** Forward Lighting - Flood (Standard)