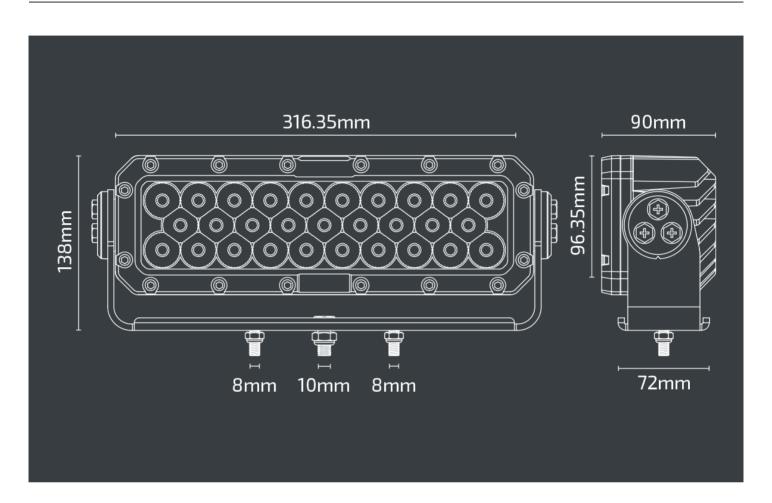

# NX520

**Description** 290W LED Work Light - 12.5 x 4" -

23200 Lumen

Height138 mm / 5.43 inWidth316.35 mm / 12.45 inDepth90 mm / 3.54 inShapeRectangularOuter Lens MaterialPolycarbonate

Outer Lens Color Clear

Housing Material Die-Cast Aluminum

Housing Color Black
Bezel Color Chrome

**Mounting Type** Universal Pedestal Mount

**Product Weight** 12.35 lbs / 5.6 kgs

Product Dimensions