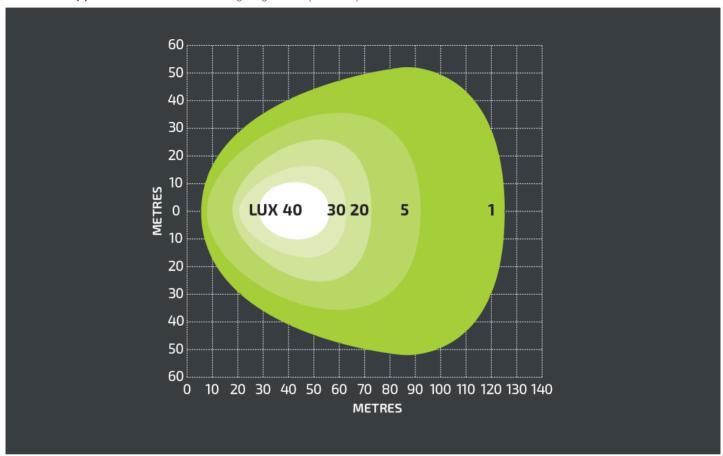

### Photometric Specifications

**Effective Lumen Output** 23200 **Nominal LED Color Temperature** 5700 K

**Beam Pattern(s)** Forward Lighting - Flood (Standard)