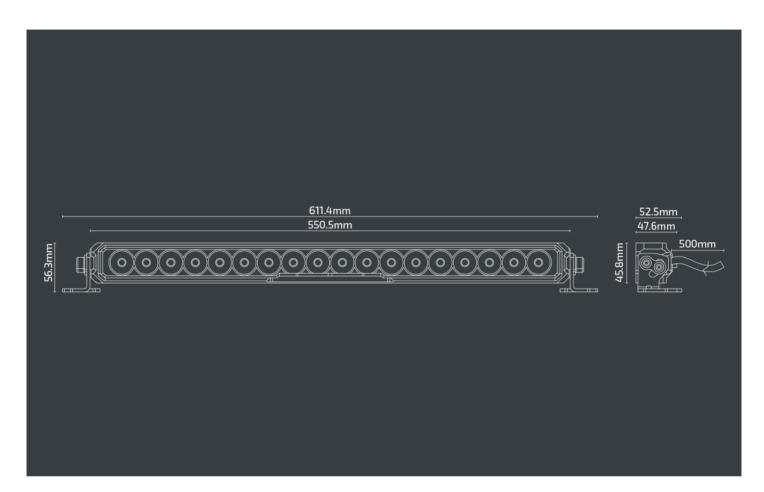

## Product Dimensions

50W LED Work Light - 20" Bar -4800 Lumen 56.3 mm / 2.22 in 611.4 mm / 24.07 in 52.5 mm / 2.07 in Rectangular Polycarbonate Clear Die-Cast Aluminum Black Chrome Universal Pedestal Mount 3.08647 lbs / 1.4 kgs