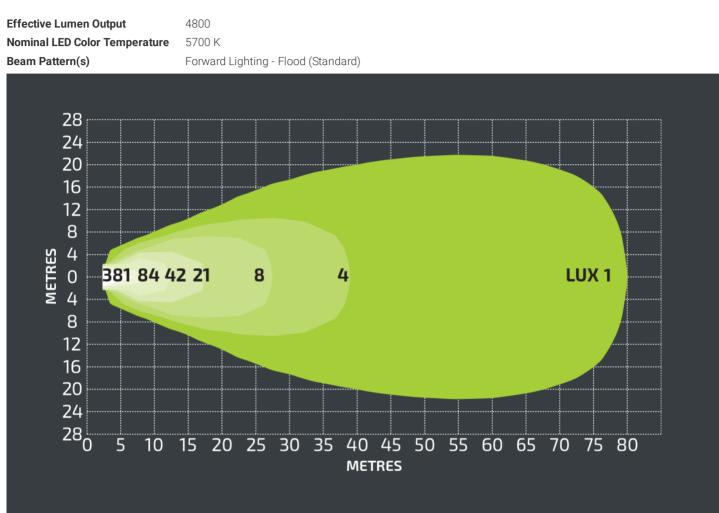

|
| Mounting Type       |
| Product Weight      |
|                     |

50W LED Work Light - 20" Bar -4800 Lumen 56.3 mm / 2.22 in 611.4 mm / 24.07 in 52.5 mm / 2.07 in Rectangular Polycarbonate Clear Die-Cast Aluminum Black Chrome Universal Pedestal Mount 3.08647 lbs / 1.4 kgs

#### Copyright © 2025 Invision Sales Pty. Ltd.



INVISION. J.W. SPEAKER. DCXSOLIS.





## Product Dimensions



# **Electrical Specifications**

| Input Voltage     | 12-24V DC                        |
|-------------------|----------------------------------|
| Operating Voltage | 12-24V DC                        |
| Wattage           | 50 W                             |
| Current Draw      | 3.83A @ 12V DC<br>1.92A @ 24V DC |

Headlight

INVISION. J.W. SPEAKER. DCXSOLIS.



V



## Photometric Specifications



### Additional Specifications

| IP Rating     | IP69K                              |
|---------------|------------------------------------|
| Warranty      | 5 Years                            |
| Certification | CISPR 25, Class 4 & ECE Reg 10 EMI |
| Pack Quantity | 1                                  |



 $\sim$