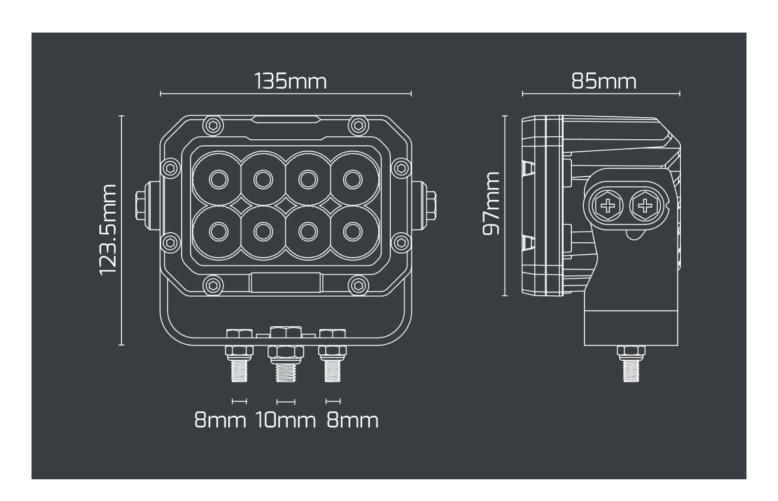

# NX515

**Description** 80W LED Work Light - 5.3 x 4" -

5700 Lumen

Height123.5 mm / 4.86 inWidth135 mm / 5.31 inDepth85 mm / 3.35 inShapeRectangularOuter Lens MaterialPolycarbonate

Outer Lens Color Clear

Housing Material Die-Cast Aluminum

Housing Color Black
Bezel Color Chrome

Mounting Type Universal Pedestal Mount

Product Weight 4 lbs / 1.81 kgs

Product Dimensions