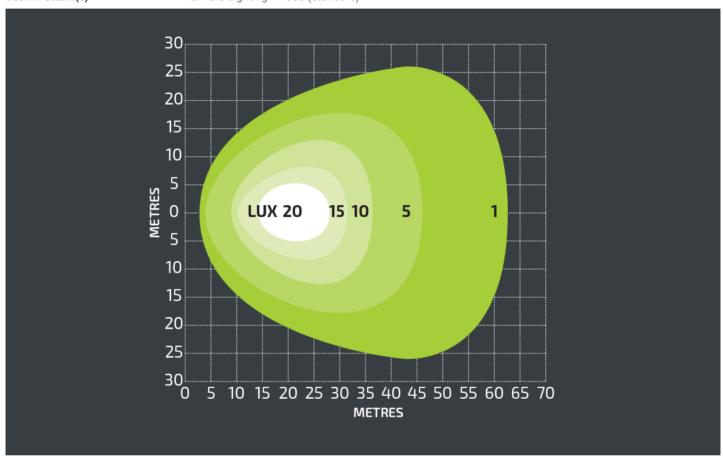

#### Photometric Specifications

**Effective Lumen Output** 5700 **Nominal LED Color Temperature** 5700 K

**Beam Pattern(s)** Forward Lighting - Flood (Standard)