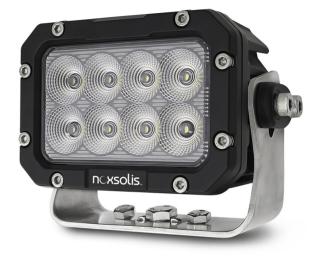

# NX515

**Description** 80W LED Work Light - 5.3 x 4" -

5700 Lumen

Height123.5 mm / 4.86 inWidth135 mm / 5.31 inDepth85 mm / 3.35 inShapeRectangularOuter Lens MaterialPolycarbonate

Outer Lens Color Clear

Housing Material Die-Cast Aluminum

Housing Color Black
Bezel Color Chrome

Mounting Type Universal Pedestal Mount

Product Weight 4 lbs / 1.81 kgs

Product Dimensions