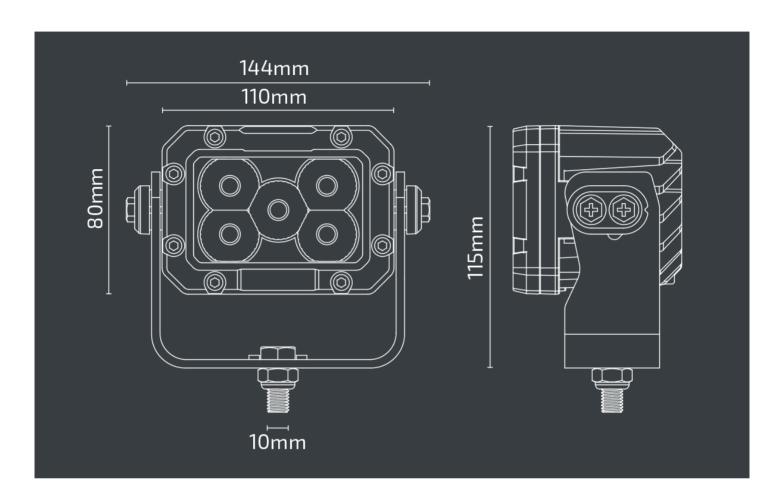

# NX514

Product Information

**Description** 50W LED Work Light - 4 x 3" - 4250

Lumen

Height115 mm / 4.53 inWidth144 mm / 5.67 inDepth80 mm / 3.15 inShapeRectangularOuter Lens MaterialPolycarbonate

Outer Lens Color Clear

Housing Material Die-Cast Aluminum

Housing Color Black
Bezel Color Chrome

Mounting Type Universal Pedestal Mount

**Product Weight** 3.09 lbs / 1.4 kgs

Product Dimensions