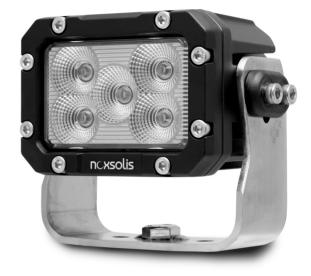

# NX514

Product Information

**Description** 50W LED Work Light - 4 x 3" - 4250

Lumen

Height115 mm / 4.53 inWidth144 mm / 5.67 inDepth80 mm / 3.15 inShapeRectangularOuter Lens MaterialPolycarbonate

Outer Lens Color Clear

Housing Material Die-Cast Aluminum

Housing Color Black
Bezel Color Chrome

Mounting Type Universal Pedestal Mount

**Product Weight** 3.09 lbs / 1.4 kgs

Product Dimensions