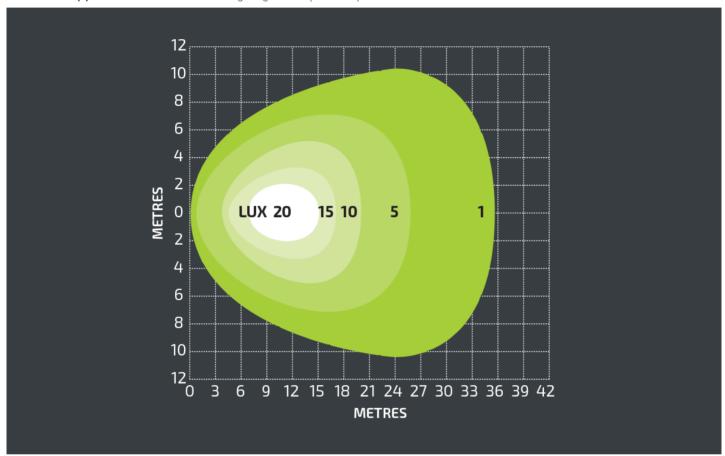

#### Photometric Specifications

**Effective Lumen Output** 4250 **Nominal LED Color Temperature** 5700 K

**Beam Pattern(s)** Forward Lighting - Flood (Standard)