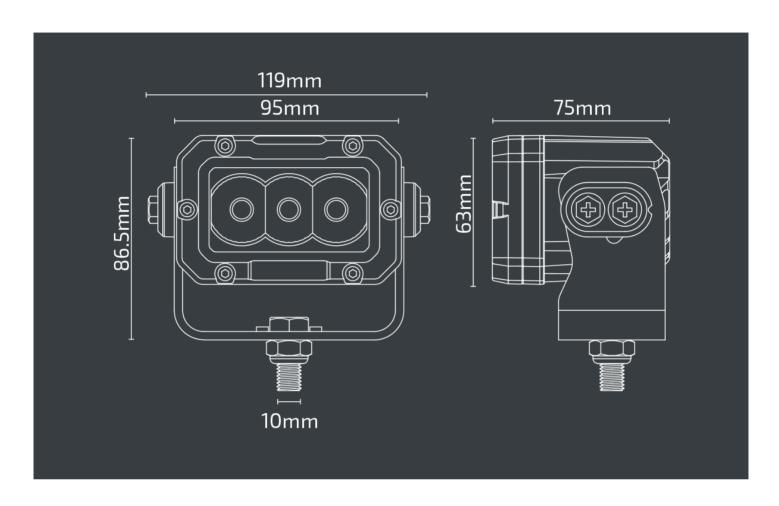

# NX513

Product Information

**Description** 30W LED Work Light - 3.7 x 2.5" -

2400 Lumen

Height86.5 mm / 3.41 inWidth119 mm / 4.69 inDepth75 mm / 2.95 inShapeRectangularOuter Lens MaterialPolycarbonate

Outer Lens Color Clear

Housing Material Die-Cast Aluminum

Housing Color Black
Bezel Color Chrome

Mounting Type Universal Pedestal Mount

**Product Weight** 2.2 lbs / 1 kgs

Product Dimensions