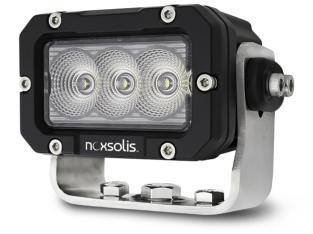

# NX513

Product Information

**Description** 30W LED Work Light - 3.7 x 2.5" -

2400 Lumen

Height86.5 mm / 3.41 inWidth119 mm / 4.69 inDepth75 mm / 2.95 inShapeRectangularOuter Lens MaterialPolycarbonate

Outer Lens Color Clear

Housing Material Die-Cast Aluminum

Housing Color Black
Bezel Color Chrome

Mounting Type Universal Pedestal Mount

**Product Weight** 2.2 lbs / 1 kgs

Product Dimensions