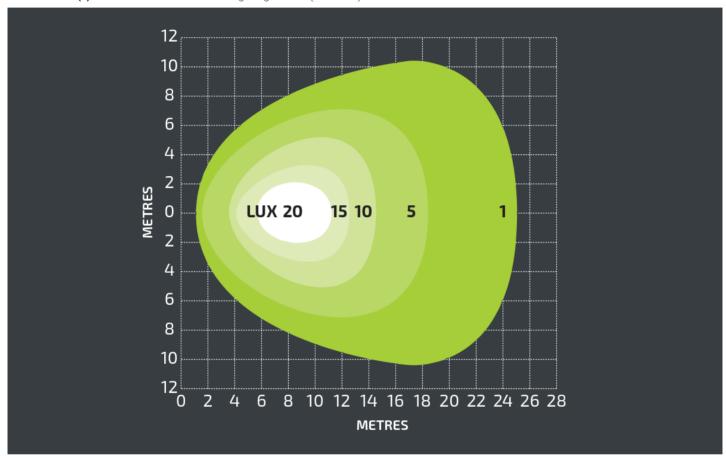

#### Photometric Specifications

**Effective Lumen Output** 2400 **Nominal LED Color Temperature** 5700 K

**Beam Pattern(s)** Forward Lighting - Flood (Standard)