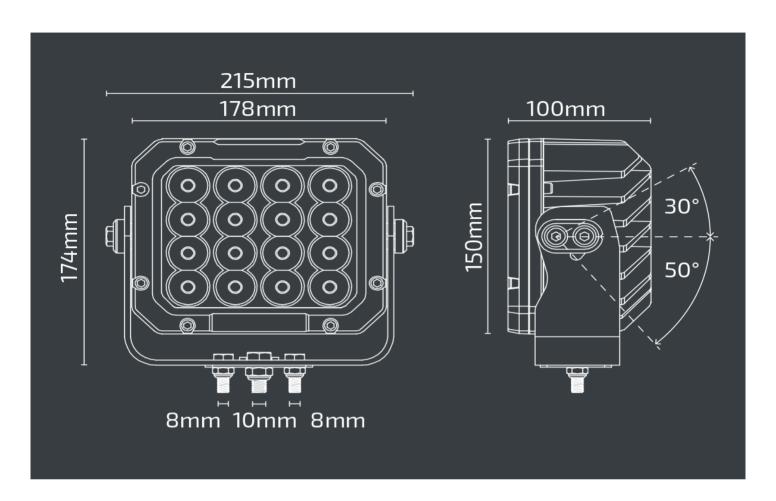

## NX5 - LED Work Lights NX510

**Description** 160W LED Work Light - 7" Square -

13600 Lumen

 Height
 174 mm / 6.85 in

 Width
 215 mm / 8.46 in

 Depth
 100 mm / 3.94 in

**Shape** Square

Outer Lens Material Polycarbonate

Outer Lens Color Clear

Housing Material Die-Cast Aluminum

Housing Color Black
Bezel Color Chrome

Mounting Type Universal Pedestal Mount

**Product Weight** 9 lbs / 4.08 kgs

**Product Dimensions** 