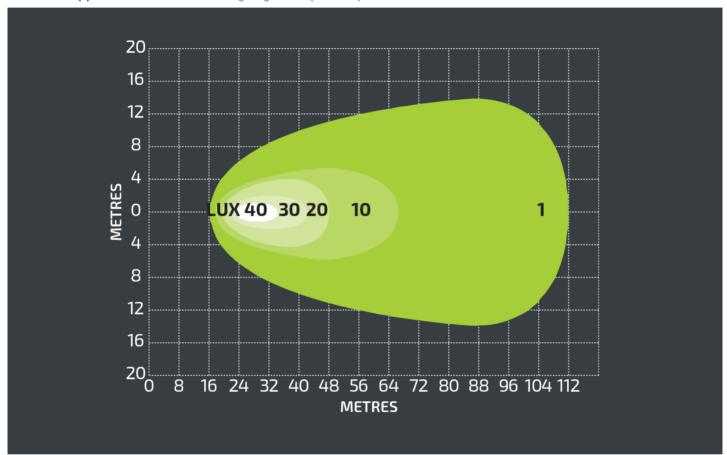

## Photometric Specifications

**Effective Lumen Output** 13600 **Nominal LED Color Temperature** 5700 K

Beam Pattern(s) Forward Lighting - Flood (Standard)