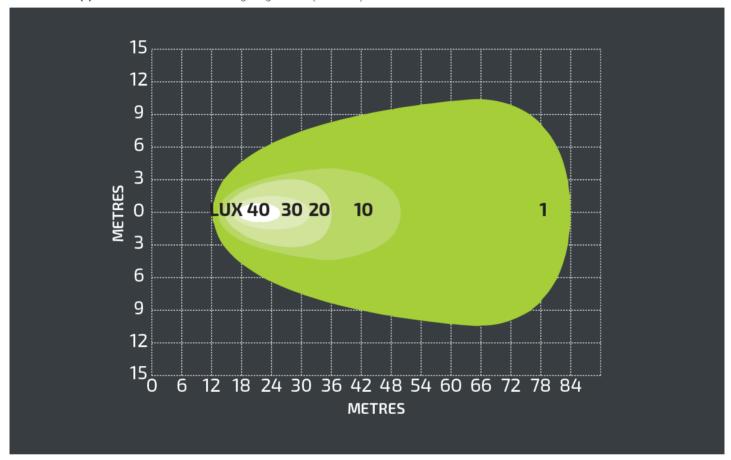

## Photometric Specifications

**Effective Lumen Output** 10200 **Nominal LED Color Temperature** 5700 K

**Beam Pattern(s)** Forward Lighting - Flood (Standard)