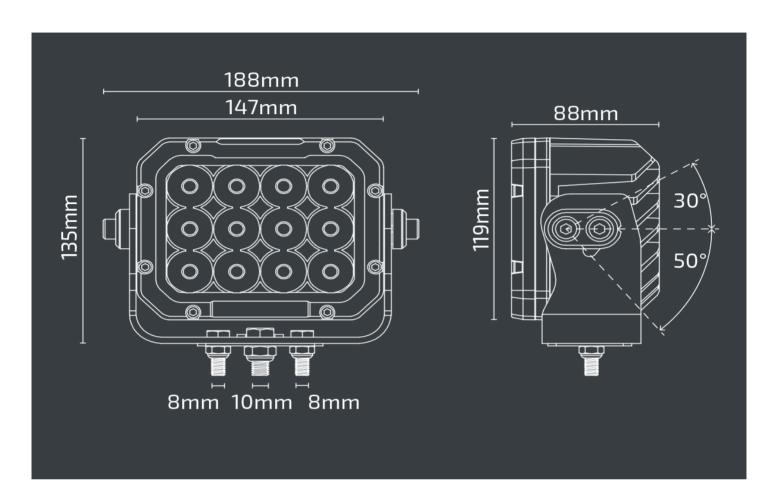

## NX5 - LED Work Lights NX507

**Description** 120W LED Work Light - 6" Square -

10200 Lumen

 Height
 135 mm / 5.31 in

 Width
 188 mm / 7.4 in

 Depth
 88 mm / 3.46 in

**Shape** Square

Outer Lens Material Polycarbonate

Outer Lens Color Clear

Housing Material Die-Cast Aluminum

Housing Color Black
Bezel Color Chrome

Mounting Type Universal Pedestal Mount

**Product Weight** 4.85 lbs / 2.2 kgs

Product Dimensions