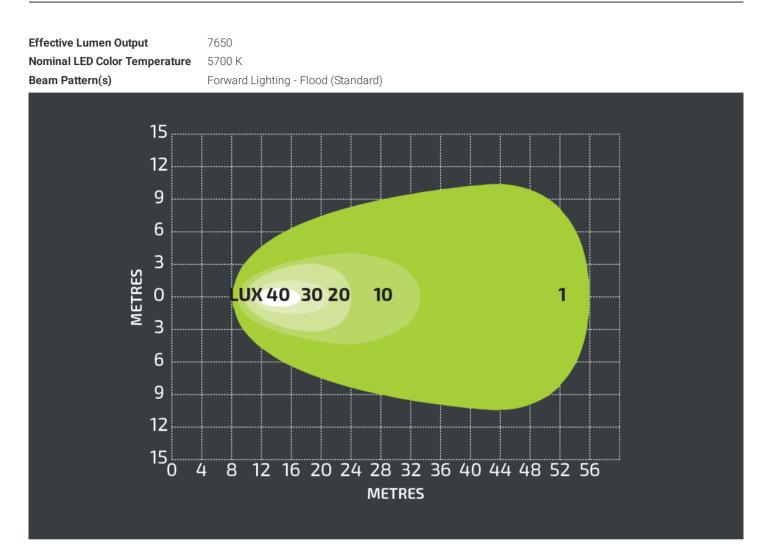

# Product Information

#### Description

Height Width Depth Shape Outer Lens Material Outer Lens Color Housing Material Housing Color Bezel Color Mounting Type Product Weight 90W LED Work Light - 5" Square -7650 Lumen 130 mm / 5.12 in 162 mm / 6.38 in 87 mm / 3.43 in Square Polycarbonate Clear Die-Cast Aluminum Black Chrome Universal Pedestal Mount 4.85 lbs / 2.2 kgs





INVISION. J.W. SPEAKER. DCXSOLIS.





## **Product Dimensions**



# **Electrical Specifications**

| Input Voltage     | 12-24V DC                       |
|-------------------|---------------------------------|
| Operating Voltage | 12-24V DC                       |
| Wattage           | 90 W                            |
| Current Draw      | 7.5A @ 12V DC<br>3.75A @ 24V DC |

 $\sim$ 



## Photometric Specifications



## Additional Specifications

| IP Rating     | IP69K                              |
|---------------|------------------------------------|
| Warranty      | 5 Years                            |
| Certification | CISPR 25, Class 4 & ECE Reg 10 EMI |
| Pack Quantity | 1                                  |



 $\sim$