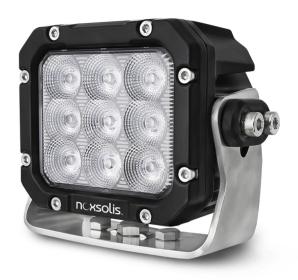

#### Description

Height Width Depth Shape Outer Lens Material Outer Lens Color Housing Material Housing Color Bezel Color Mounting Type Product Weight 90W LED Work Light - 5" Square -7650 Lumen 130 mm / 5.12 in 162 mm / 6.38 in 87 mm / 3.43 in Square Polycarbonate Clear Die-Cast Aluminum Black Chrome Universal Pedestal Mount 4.85 lbs / 2.2 kgs