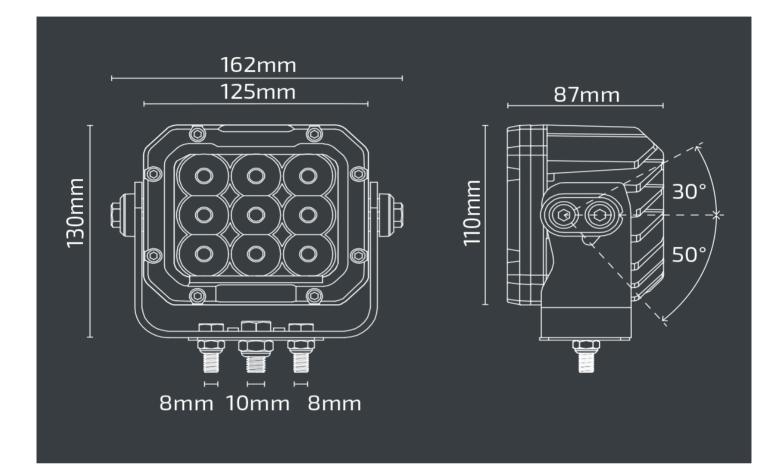

#### Description

Height Width Depth Shape Outer Lens Material Outer Lens Color Housing Material Housing Color Bezel Color Mounting Type Product Weight 90W LED Work Light - 5" Square -7650 Lumen 130 mm / 5.12 in 162 mm / 6.38 in 87 mm / 3.43 in Square Polycarbonate Clear Die-Cast Aluminum Black Chrome Universal Pedestal Mount 4.85 lbs / 2.2 kgs

## **Product Dimensions**