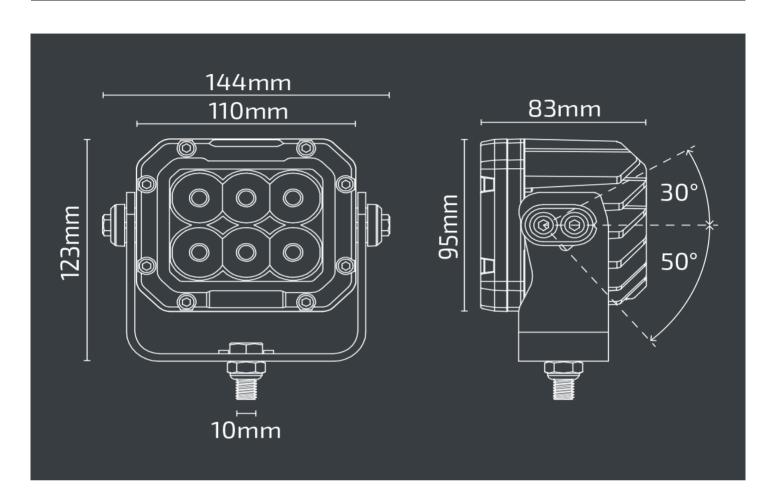

## NX5 - LED Work Lights NX503

**Description** 60W LED Work Light - 4" Square -

5100 Lumen

 Height
 123 mm / 4.84 in

 Width
 144 mm / 5.67 in

 Depth
 83 mm / 3.27 in

**Shape** Square

Outer Lens Material Polycarbonate

Outer Lens Color Clear

Housing Material Die-Cast Aluminum

Housing Color Black
Bezel Color Chrome

Mounting Type Universal Pedestal Mount

**Product Weight** 3.5 lbs / 1.59 kgs

Product Dimensions