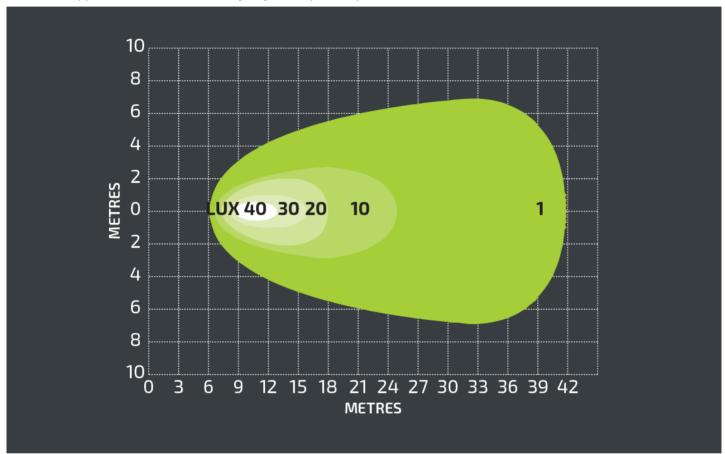

## Photometric Specifications

**Effective Lumen Output** 5100 **Nominal LED Color Temperature** 5700 K

**Beam Pattern(s)** Forward Lighting - Flood (Standard)