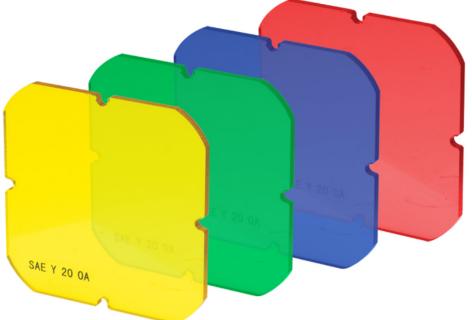

**Product Dimensions** 

V

INVISION. J.W. SPEAKER. DCXSOLIS.

4 x Interchangeable coloured lenses / filters for a wide range of applications

INVISION. J.W. SPEAKER.) NCXSOLIS.