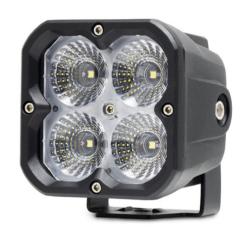

#### Description

Height Width Depth Shape Outer Lens Material Outer Lens Color Housing Material Housing Color Bezel Color Mounting Type Product Weight 20W LED Work Light - 3" Square -1495 Lumen + 4 Coloured Lenses 85.5 mm / 3.37 in 76 mm / 2.99 in 65.3 mm / 2.57 in Square Polycarbonate Clear Die-Cast Aluminum Black Chrome Universal Pedestal Mount 1.10 lbs / 0.5 kgs