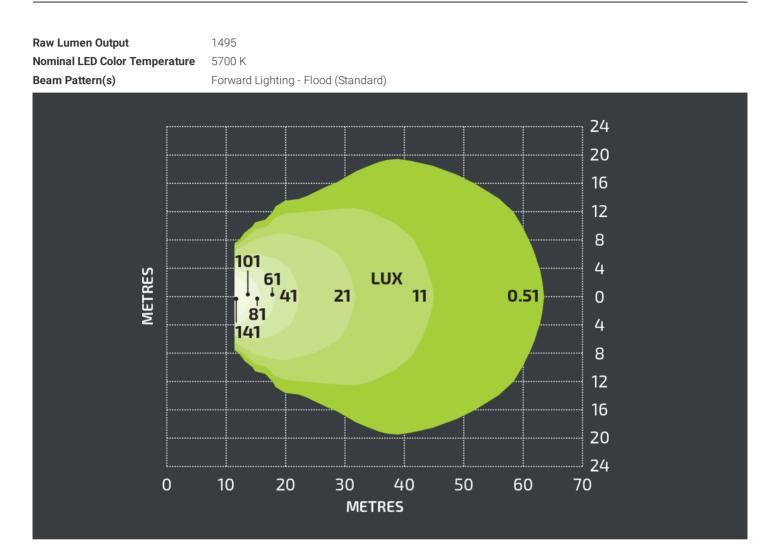

t NX501

## Product Information

#### Description

Height Width Depth Shape Outer Lens Material Outer Lens Color Housing Material Housing Color Bezel Color Mounting Type Product Weight 20W LED Work Light - 3" Square -1495 Lumen + 4 Coloured Lenses 85.5 mm / 3.37 in 76 mm / 2.99 in 65.3 mm / 2.57 in Square Polycarbonate Clear Die-Cast Aluminum Black Chrome Universal Pedestal Mount 1.10 lbs / 0.5 kgs



**Product Dimensions** 

V



INVISION. J.W. SPEAKER. DCXSOLIS.







4 x Interchangeable coloured lenses / filters for a wide range of applications





INVISION. J.W. SPEAKER.) NCXSOLIS.



# 



## **Electrical Specifications**

Input Voltage Operating Voltage Wattage 12-24V DC 12-24V DC 20 W



INVISION. JW. SPEAKER. DCXSOLIS.



 $\mathbf{\mathbf{v}}$ 



## Photometric Specifications



## Additional Specifications

| IP Rating     | IP69K                              |
|---------------|------------------------------------|
| Warranty      | 5 Years                            |
| Certification | CISPR 25, Class 4 & ECE Reg 10 EMI |
| Pack Quantity | 1                                  |



×