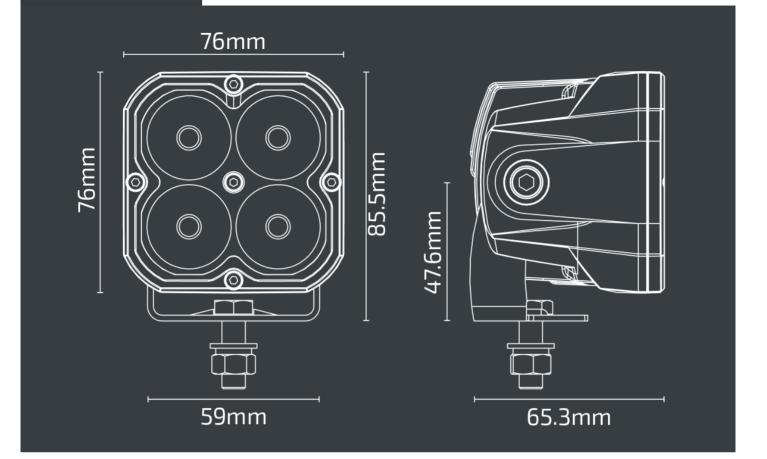

#### Description

Height Width Depth Shape Outer Lens Material Outer Lens Color Housing Material Housing Color Bezel Color Mounting Type Product Weight 20W LED Work Light - 3" Square -1495 Lumen + 4 Coloured Lenses 85.5 mm / 3.37 in 76 mm / 2.99 in 65.3 mm / 2.57 in Square Polycarbonate Clear Die-Cast Aluminum Black Chrome Universal Pedestal Mount 1.10 lbs / 0.5 kgs

**Product Dimensions** 

V

INVISION. J.W. SPEAKER. DCXSOLIS.

4 x Interchangeable coloured lenses / filters for a wide range of applications

INVISION. J.W. SPEAKER.) NCXSOLIS.