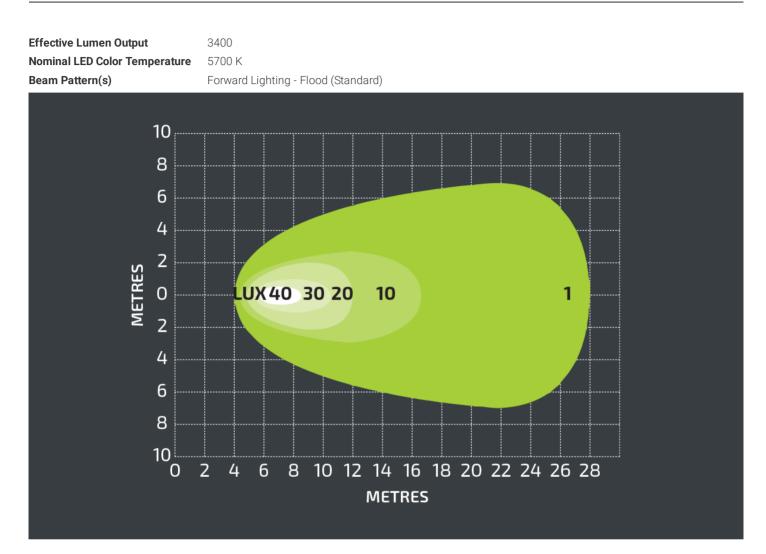

Height Width Depth Shape Outer Lens Material Outer Lens Color Housing Material Housing Color Bezel Color Mounting Type Product Weight 40W LED Work Light - 3.5" Square -3400 Lumen 96 mm / 3.78 in 112 mm / 4.41 in 77 mm / 3.03 in Square Polycarbonate Clear Die-Cast Aluminum Black Chrome Universal Pedestal Mount 2.64 lbs / 1.2 kgs



INVISION. J.W. SPEAKER. DCXSOLIS.





## Product Dimensions



# Electrical Specifications

| Input Voltage     | 12-24V DC                      |
|-------------------|--------------------------------|
| Operating Voltage | 12-24V DC                      |
| Wattage           | 40 W                           |
| Current Draw      | 3.3A @ 12V DC<br>1.6A @ 24V DC |

Headlight INVISION. JW. SPEAKER. DCXSOLIS.



 $\mathbf{\sim}$ 



## Photometric Specifications



## Additional Specifications

| IP Rating     | IP69K                              |
|---------------|------------------------------------|
| Warranty      | 5 Years                            |
| Certification | CISPR 25, Class 4 & ECE Reg 10 EMI |
| Pack Quantity | 1                                  |

×