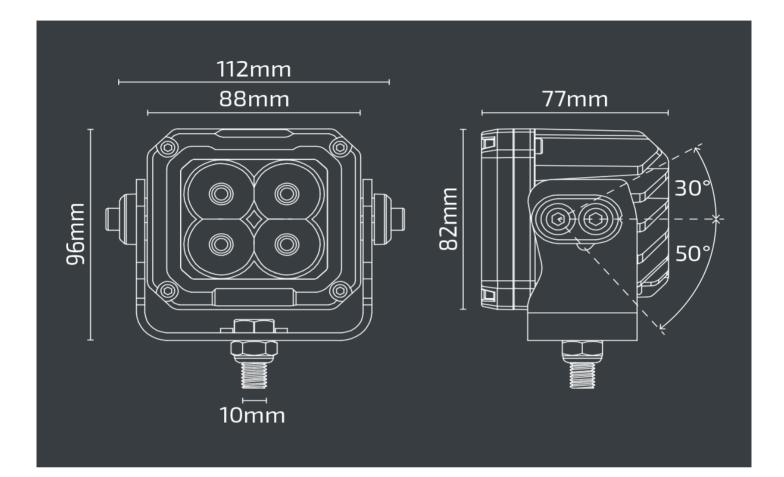

#### Description

Height Width Depth Shape Outer Lens Material Outer Lens Color Housing Material Housing Color Bezel Color Mounting Type Product Weight 40W LED Work Light - 3.5" Square -3400 Lumen 96 mm / 3.78 in 112 mm / 4.41 in 77 mm / 3.03 in Square Polycarbonate Clear Die-Cast Aluminum Black Chrome Universal Pedestal Mount 2.64 lbs / 1.2 kgs

## Product Dimensions