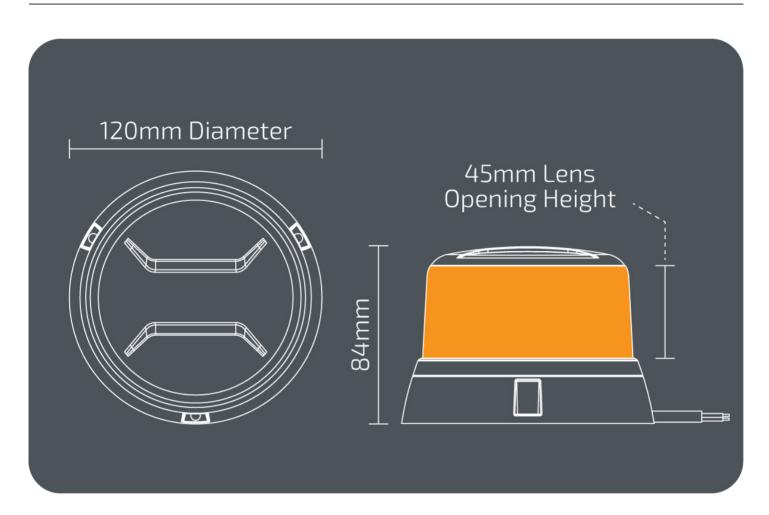

# NX360

**Description** Amber LED Beacon - Medium Profile

- 3 Point Mount

 Height
 84 mm / 3.31 in

 Width
 120 mm / 4.72 in

 Depth
 120 mm / 4.72 in

**Shape** Round

Outer Lens MaterialPolycarbonateHousing MaterialDie-Cast Aluminum

Product Dimensions