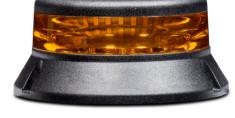

## **Product Information**

| Description                   | Amber LED Beacon - Low Profile - 3<br>Point Mount |
|-------------------------------|---------------------------------------------------|
| Height                        | 51 mm / 2.01 in                                   |
| Width                         | 110 mm / 4.33 in                                  |
| Depth                         | 110 mm / 4.33 in                                  |
| Shape                         | Round                                             |
| Outer Lens Material           | Polycarbonate                                     |
| Housing Material              | Die-Cast Aluminum                                 |
| Housing Color                 | Black                                             |
| Mounting Hardware Description | 3 x Mounting Screws Included                      |
| Mounting Type                 | Low Profile Mount                                 |
| Minimum Operating Temperature | -40 °C                                            |
| Maximum Operating Temperature | 65 °C                                             |
| Connector or Wiring           | 500mm hardwire fly lead                           |
| Product Weight                | 0.86840085 lbs / 0.39 kgs                         |