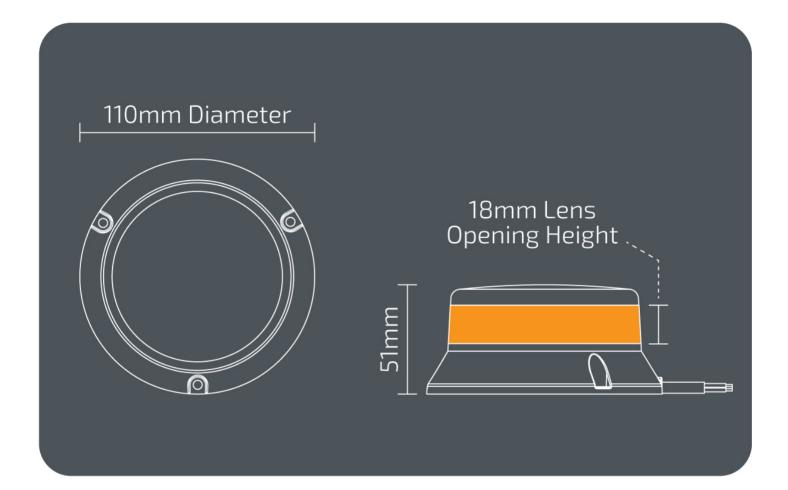

## **Product Information**

| Description                   | Amber LED Beacon - Low Profile - 3<br>Point Mount |
|-------------------------------|---------------------------------------------------|
| Height                        | 51 mm / 2.01 in                                   |
| Width                         | 110 mm / 4.33 in                                  |
| Depth                         | 110 mm / 4.33 in                                  |
| Shape                         | Round                                             |
| Outer Lens Material           | Polycarbonate                                     |
| Housing Material              | Die-Cast Aluminum                                 |
| Housing Color                 | Black                                             |
| Mounting Hardware Description | 3 x Mounting Screws Included                      |
| Mounting Type                 | Low Profile Mount                                 |
| Minimum Operating Temperature | -40 °C                                            |
| Maximum Operating Temperature | 65 °C                                             |
| Connector or Wiring           | 500mm hardwire fly lead                           |
| Product Weight                | 0.86840085 lbs / 0.39 kgs                         |