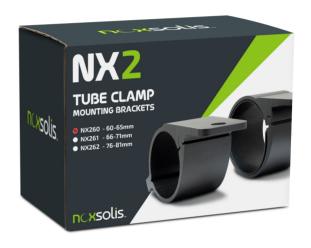

# NX2 - Tube Clamp Mounting Brackets NX260

#### Product Information

Description

**Mounting Hardware Description** 

Product Weight Shipping Weight NX2 - Tube Clamp Mounting Brackets - 60-65mm 4 x 25mm Torx Screws w/ washers and nuts 1.19931 lbs / 0.54 kgs 1.36025 lbs / 0.62 kgs