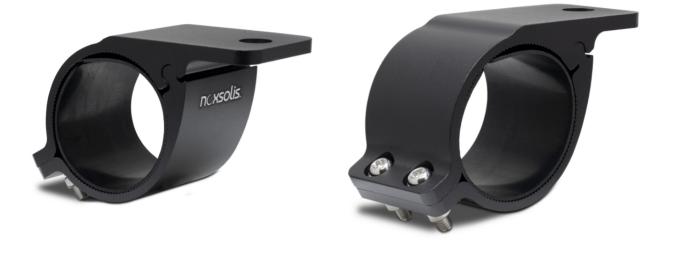

# NX2 - Tube Clamp Mounting Brackets NX260

#### Product Information

Description

**Mounting Hardware Description** 

Product Weight Shipping Weight NX2 - Tube Clamp Mounting Brackets - 60-65mm 4 x 25mm Torx Screws w/ washers and nuts 1.19931 lbs / 0.54 kgs 1.36025 lbs / 0.62 kgs