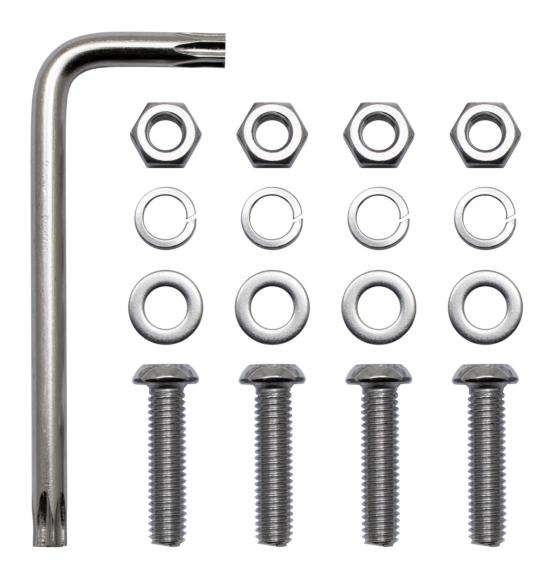

### Installation & Application Information

×

×

×

Torx Screw Pack - NX258-NX262