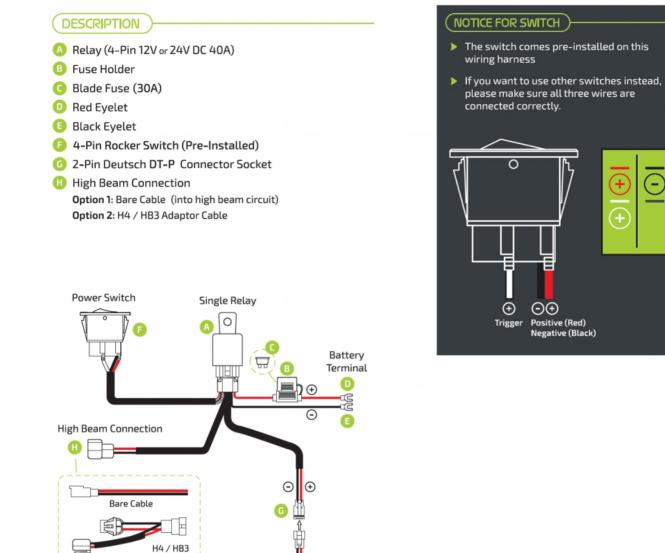

#### Description

Height Width Depth Shape Connector or Wiring Shipping Weight 12V & 24V Heavy Duty Wiring Harness Kit - For 1 x Light Bar with DT-P Connection 260 mm / 10.24 in 100 mm / 3.94 in 80 mm / 3.15 in Rectangular 2-Pin DT-P Connection 1.5 lbs / 0.68 kgs

## **Electrical Specifications**

**Operating Voltage** 

12 & 24V DC

Adaptor Cable

## Installation & Application Information

Suitable for higher wattage light bars such as:

NX851, NX842 & NX852

V

×

×