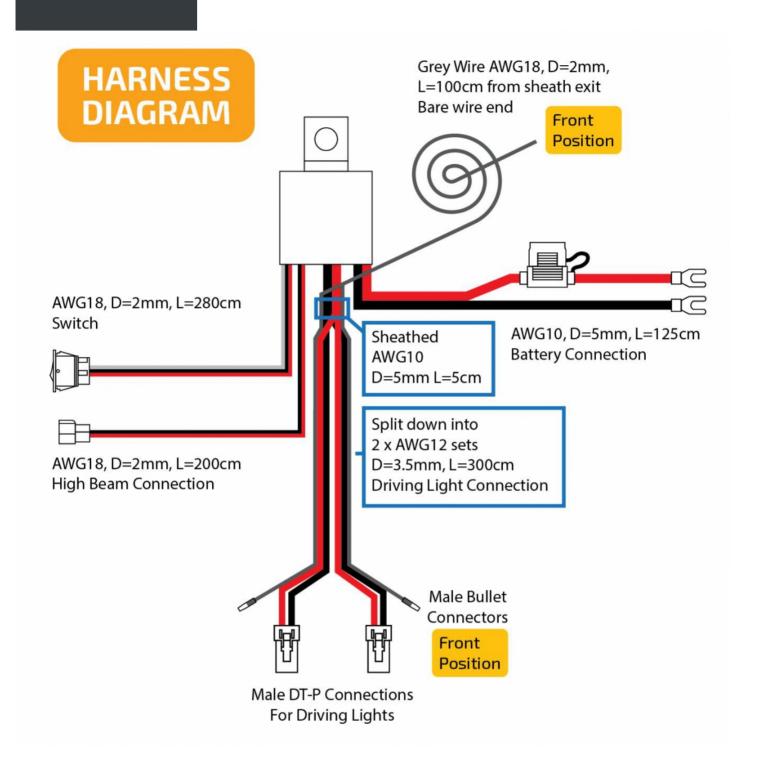

# NX215

**Product Information** 

**Description** 12V & 24V Heavy Duty Wiring

Harness Kit - For 2 x Driving Lights

with DT-P Connection

 Height
 260 mm / 10.24 in

 Width
 100 mm / 3.94 in

 Depth
 80 mm / 3.15 in

 Shape
 Rectangular

**Connector or Wiring** 2-Pin DT-P Connection x 2

**Shipping Weight** 2.62 lbs / 1.19 kgs

Product Dimensions

**Electrical Specifications** 

~

**Operating Voltage** 

12 & 24V DC