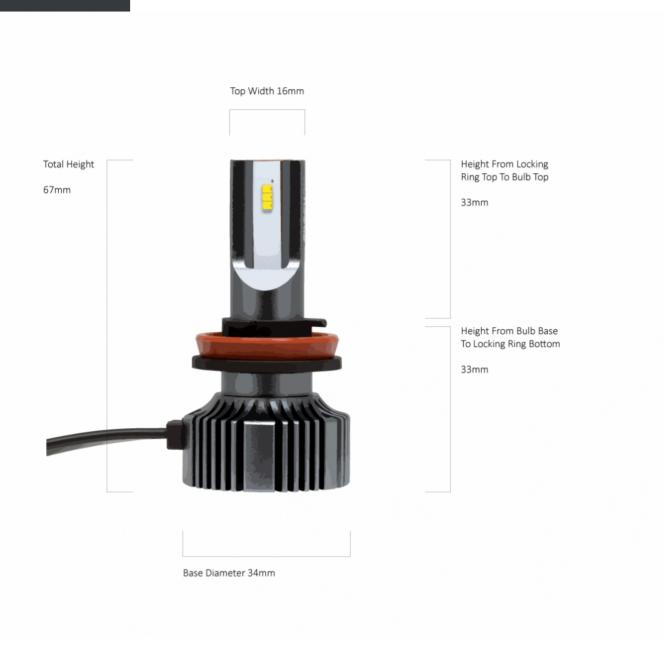

# NX11EF

Product Information 

•

**Description** Noxsolis EasyFit - 12/24V LED Bulb

Kit 6000K - H8/9/11/16

**Connector or Wiring** H8/H9/H11/H16

Product Dimensions