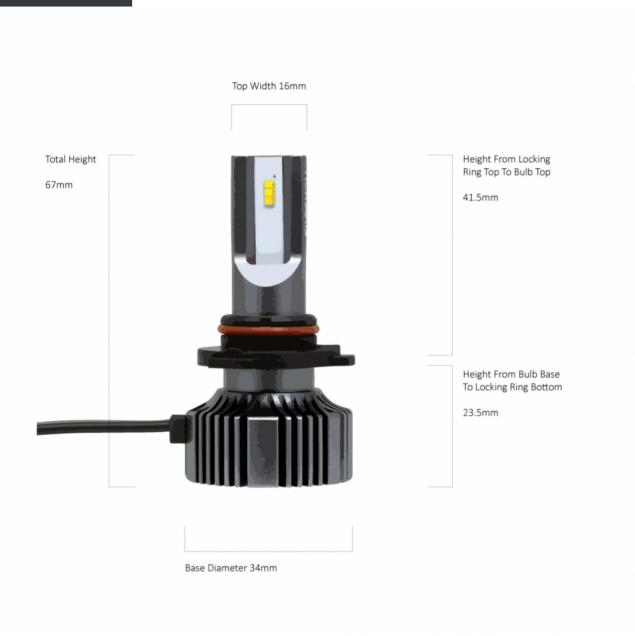

# NX06EF

Product Information 

•

**Description** Noxsolis EasyFit - 12/24V LED Bulb

Kit 6000K - HB4

Connector or Wiring HB4

Product Dimensions