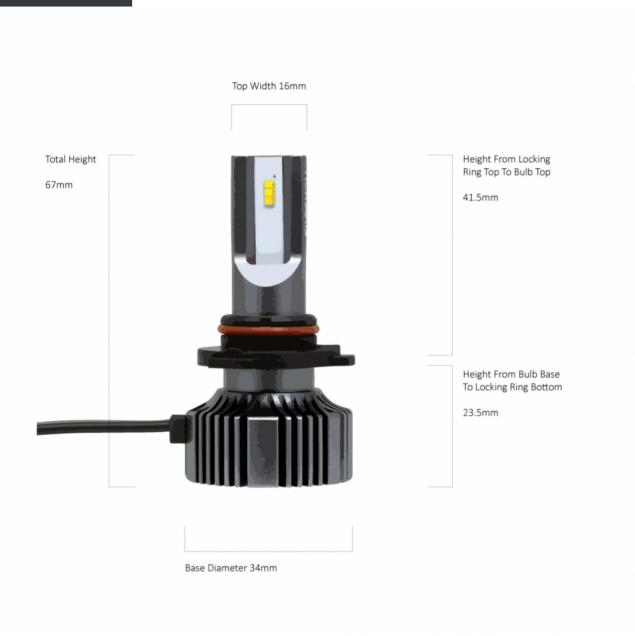

# NX05EF

Product Information 

•

**Description** Noxsolis EasyFit - 12/24V LED Bulb

Kit 6000K - HB3

Connector or Wiring HB3

Product Dimensions