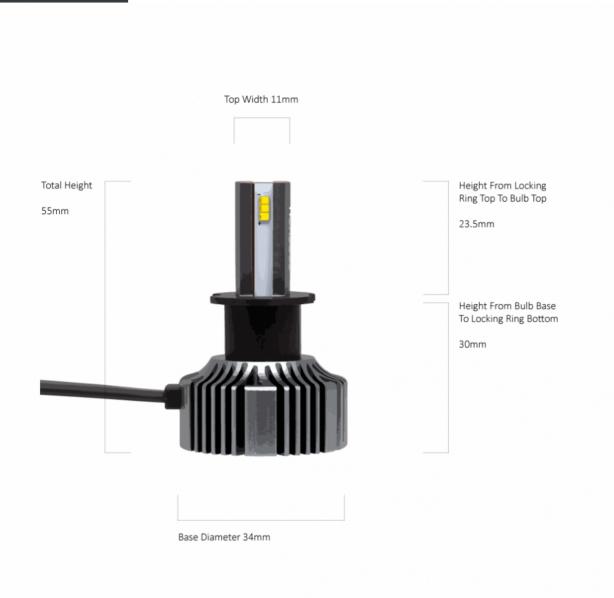

# NX03EF

Product Information 

•

**Description** Noxsolis EasyFit - 12/24V LED Bulb

Kit 6000K - H3

Connector or Wiring H3

Product Dimensions