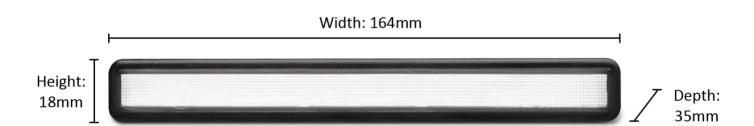

## **INV310**

Product Information

**Description** LED DRL Kit - 12/24V - 164mm

Height 18 mm / 0.71 in
Width 164 mm / 6.46 in
Depth 35 mm / 1.38 in
Shape Rectangular
Outer Lens Material Polycarbonate

Outer Lens Color Frosted