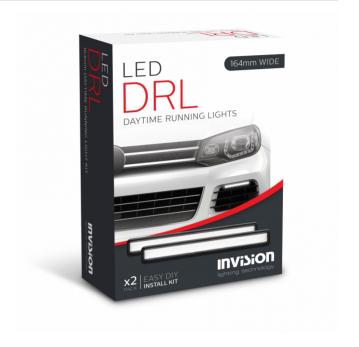

# LED Daytime Running Lights

## **INV310**

Product Information

**Description** LED DRL Kit - 12/24V - 164mm

Height 18 mm / 0.71 in
Width 164 mm / 6.46 in
Depth 35 mm / 1.38 in
Shape Rectangular
Outer Lens Material Polycarbonate

Outer Lens Color Frosted

#### **Kit Contents**

- 2 x Daytime Running Lights
- 2 X Mounting brackets
- 1 X DRL Control module
- 4 X Cable connectors (Red)
- 4 X Cable ties
- All required plugs, leads and fixings
- Detailed fitting instructions