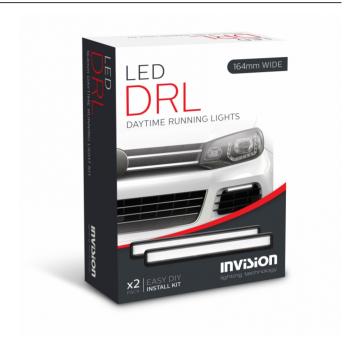

# LED Daytime Running Lights INV310

#### **Product Information**

**Description** LED DRL Kit - 12/24V - 164mm

Height18 mm / 0.71 inWidth164 mm / 6.46 inDepth35 mm / 1.38 inShapeRectangularOuter Lens MaterialPolycarbonateOuter Lens ColorFrosted

#### **Kit Contents**

- 2 x Daytime Running Lights
- 2 X Mounting brackets
- 1 X DRL Control module
- 4 X Cable connectors (Red)
- 4 X Cable ties
- All required plugs, leads and fixings
- Detailed fitting instructions