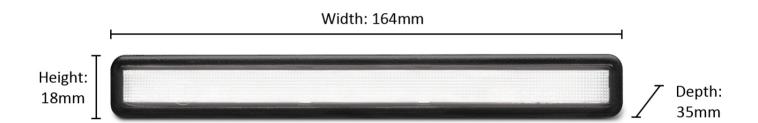

#### **Product Information**

**Description** LED DRL Kit - 12/24V - 164mm

Height18 mm / 0.71 inWidth164 mm / 6.46 inDepth35 mm / 1.38 inShapeRectangularOuter Lens MaterialPolycarbonateOuter Lens ColorFrosted