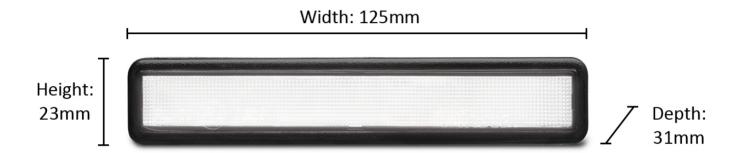

## INV300

**Product Information** 

LED DRL Kit - 12/24V - 125mm **Description** 

Height 23 mm / 0.91 in Width 125 mm / 4.92 in Depth 31 mm / 1.22 in Shape Rectangular **Outer Lens Material** Polycarbonate