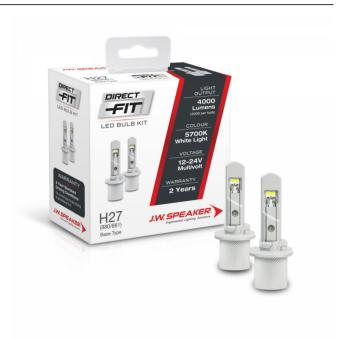

# Direct Fit - LED Headlight Kit – Halogen Replacement 999881

#### Product Information

Direct Fit - 12/24V LED Bulb Kit 5700K - H27 (880 & 881)

Minimum Operating Temperature-40 °CMaximum Operating Temperature130 °CConnector or WiringH27 (8

130 °C H27 (880 & 881)

# Photometric Specifications

2000 per bulb **Effective Lumen Output** Nominal LED Color Temperature 5700 K

V

×

## Additional Specifications

**IP** Rating Warranty IP65 2 Year - Standard driving conditions: For normal day to day driving & recreational 4x4.

Pack Quantity

2

×