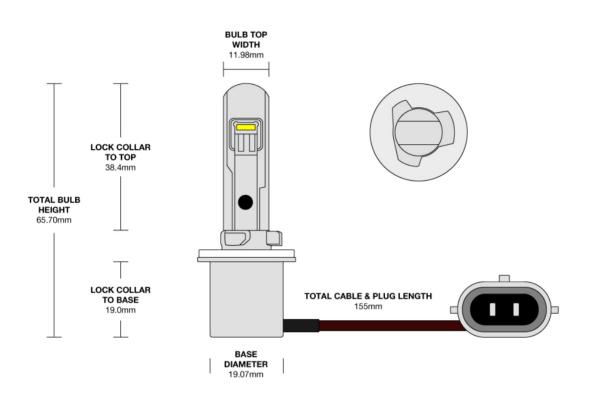

# Direct Fit - LED Headlight Kit – Halogen Replacement 999881

#### Product Information

Direct Fit - 12/24V LED Bulb Kit 5700K - H27 (880 & 881)

Minimum Operating Temperature-40 °CMaximum Operating Temperature130 °CConnector or WiringH27 (8

130 °C H27 (880 & 881)









#### **Product Dimensions**



## **Electrical Specifications**

Input Voltage 12-24V DC **Operating Voltage** 12-24V DC

# Photometric Specifications

2000 per bulb **Effective Lumen Output** Nominal LED Color Temperature 5700 K



V

×



## Additional Specifications

**IP** Rating Warranty IP65 2 Year - Standard driving conditions: For normal day to day driving & recreational 4x4.

Pack Quantity

2





×