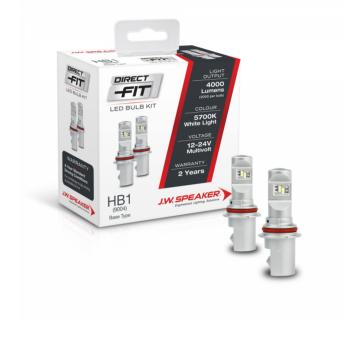

## Direct Fit - LED Headlight Kit - Halogen Replacement

999016

**Description** Direct Fit - 12/24V LED Bulb Kit

5700K - HB1/9004

 $\begin{array}{ll} \mbox{Minimum Operating Temperature} & -40\ ^{\circ}\mbox{C} \\ \mbox{Maximum Operating Temperature} & 130\ ^{\circ}\mbox{C} \\ \mbox{Connector or Wiring} & \mbox{HB1/9004} \\ \end{array}$ 

## Photometric Specifications

**Effective Lumen Output** 2000 per bulb **Nominal LED Color Temperature** 5700 K

## **Electrical Specifications**

Input Voltage12-24V DCOperating Voltage12-24V DC

## Additional Specifications

IP Rating IP65

2 Year - Standard driving conditions: Warranty

For normal day to day driving & recreational 4x4.

**Pack Quantity** 