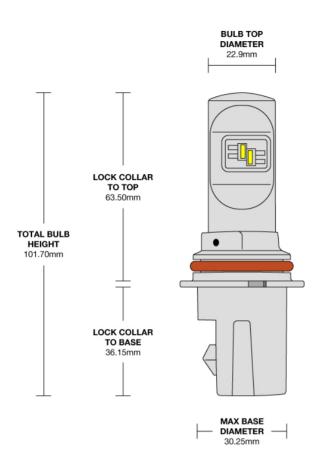

## Direct Fit - LED Headlight Kit - Halogen Replacement

999016

**Description** Direct Fit - 12/24V LED Bulb Kit

5700K - HB1/9004

 $\begin{array}{ll} \mbox{Minimum Operating Temperature} & -40\ ^{\circ}\mbox{C} \\ \mbox{Maximum Operating Temperature} & 130\ ^{\circ}\mbox{C} \\ \mbox{Connector or Wiring} & \mbox{HB1/9004} \\ \end{array}$ 











Product Dimensions 

•





## **Electrical Specifications**

Input Voltage12-24V DCOperating Voltage12-24V DC

## Photometric Specifications

**Effective Lumen Output** 2000 per bulb **Nominal LED Color Temperature** 5700 K







## Additional Specifications

IP Rating IP65

2 Year - Standard driving conditions: Warranty

For normal day to day driving & recreational 4x4.

**Pack Quantity**