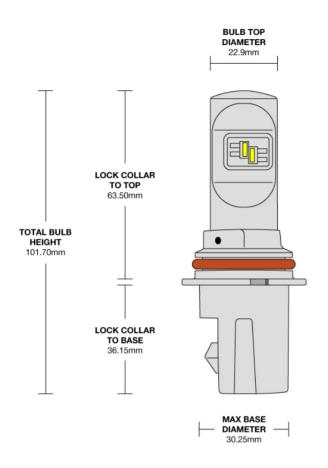

# 999016

Product Information •

**Description** Direct Fit - 12/24V LED Bulb Kit

5700K - HB1/9004

Minimum Operating Temperature -40 °C

Maximum Operating Temperature 130 °C

Connector or Wiring HB1/9004

**Product Dimensions** 