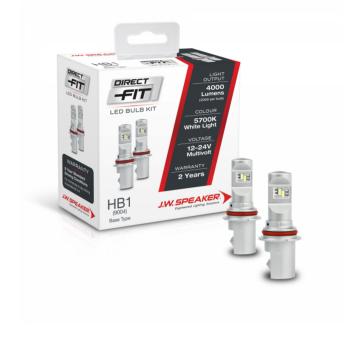

# Direct Fit - LED Headlight Kit - Halogen Replacement

# 999016

Product Information •

**Description** Direct Fit - 12/24V LED Bulb Kit

5700K - HB1/9004

Minimum Operating Temperature -40 °C

Maximum Operating Temperature 130 °C

Connector or Wiring HB1/9004

**Product Dimensions** 