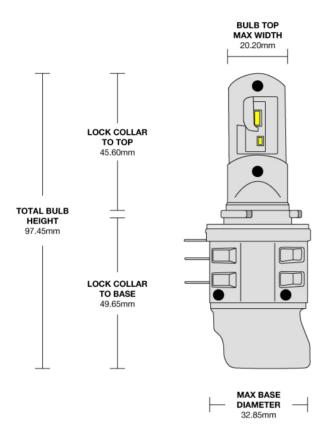

## Direct Fit - LED Headlight Kit – Halogen Replacement

999015

Product Information 

•

**Description** Direct Fit - 12V LED Bulb Kit 5700K -

H15

Minimum Operating Temperature -40 °C
Maximum Operating Temperature 130 °C
Connector or Wiring H15











Product Dimensions 

•





## **Electrical Specifications**

Input Voltage12V DCOperating Voltage12V DC

## Photometric Specifications

**Effective Lumen Output** 2000 per bulb **Nominal LED Color Temperature** 5700 K









## Additional Specifications

IP Rating IP65

2 Year - Standard driving conditions: Warranty

For normal day to day driving & recreational 4x4.

**Pack Quantity**