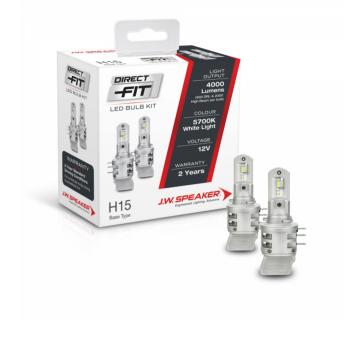

## Direct Fit - LED Headlight Kit – Halogen Replacement

999015

Product Information 

•

**Description** Direct Fit - 12V LED Bulb Kit 5700K -

H15

Minimum Operating Temperature -40 °C
Maximum Operating Temperature 130 °C
Connector or Wiring H15

## Photometric Specifications

**Effective Lumen Output** 2000 per bulb **Nominal LED Color Temperature** 5700 K