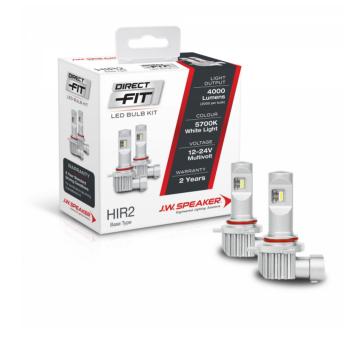

## Direct Fit - LED Headlight Kit - Halogen Replacement

# 999012

**Description** Direct Fit - 12/24V LED Bulb Kit

5700K - HIR2

 $\begin{array}{ll} \mbox{Minimum Operating Temperature} & -40 \ ^{\circ}\mbox{C} \\ \mbox{Maximum Operating Temperature} & 130 \ ^{\circ}\mbox{C} \\ \mbox{Connector or Wiring} & \mbox{HIR2} \\ \end{array}$ 

#### **Electrical Specifications**

Input Voltage12-24V DCOperating Voltage12-24V DC

#### Photometric Specifications

**Effective Lumen Output** 2000 per bulb **Nominal LED Color Temperature** 5700 K

### Additional Specifications

**IP Rating** IP65

2 Year - Standard driving conditions: Warranty

For normal day to day driving & recreational 4x4.

**Pack Quantity** 