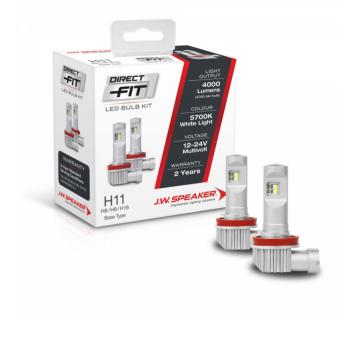

## Direct Fit - LED Headlight Kit - Halogen Replacement

# 999011

Product Information 

•

**Description** Direct Fit - 12/24V LED Bulb Kit

5700K - H8/H9/H11/H16

Minimum Operating Temperature  $-40 \, ^{\circ}\text{C}$ Maximum Operating Temperature  $130 \, ^{\circ}\text{C}$ 

**Connector or Wiring** H8/H9/H11/H16

Product Dimensions

#### Photometric Specifications

**Effective Lumen Output** 2000 per bulb **Nominal LED Color Temperature** 5700 K

### Additional Specifications

**IP Rating** IP65

2 Year - Standard driving conditions: Warranty

For normal day to day driving & recreational 4x4.

**Pack Quantity** 