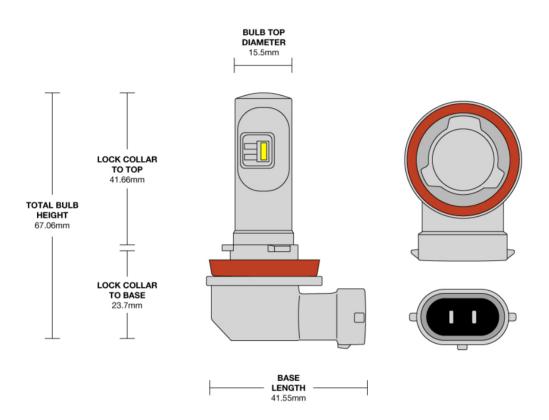

## Direct Fit - LED Headlight Kit - Halogen Replacement

# 999011

Product Information 

•

**Description** Direct Fit - 12/24V LED Bulb Kit

5700K - H8/H9/H11/H16

Minimum Operating Temperature  $-40 \, ^{\circ}\text{C}$ Maximum Operating Temperature  $130 \, ^{\circ}\text{C}$ 

**Connector or Wiring** H8/H9/H11/H16











Product Dimensions



#### **Electrical Specifications**

Input Voltage12-24V DCOperating Voltage12-24V DC

#### Photometric Specifications

**Effective Lumen Output** 2000 per bulb **Nominal LED Color Temperature** 5700 K









### Additional Specifications

**IP Rating** IP65

2 Year - Standard driving conditions: Warranty

For normal day to day driving & recreational 4x4.

**Pack Quantity**