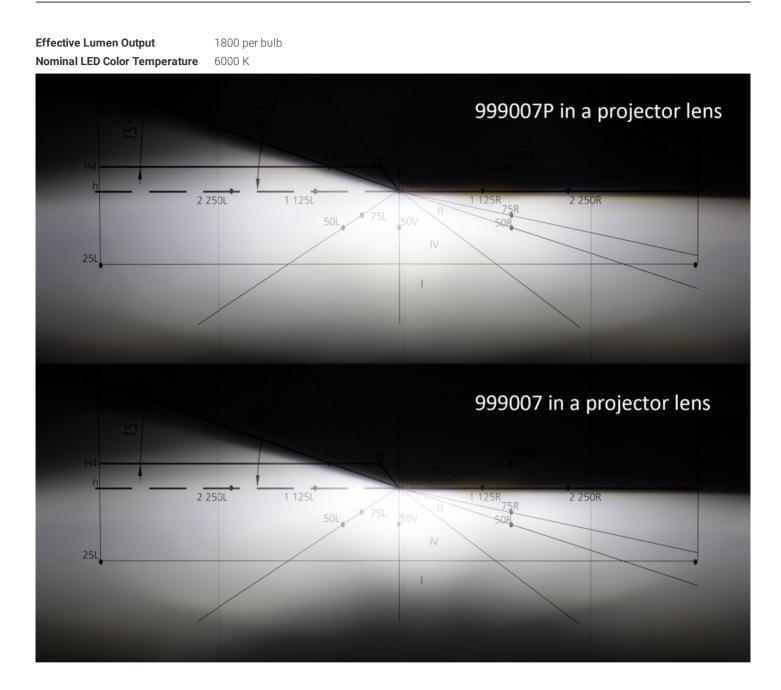

# **Clearance Items** 999007P

### **Product Information**

| Description |  |
|-------------|--|
|             |  |

Direct Fit - 12/24V LED Bulb Kit 6000K - H7 Projector

Minimum Operating Temperature -40 °C Maximum Operating Temperature 130 °C **Connector or Wiring** H7

ED BULB KI

**Product Dimensions** 











## **Electrical Specifications**

Input Voltage Operating Voltage Current Draw 12-24V DC 12-24V DC 1.24A @ 13.2V DC

Copyright © 2024 Invision Sales Pty. Ltd.









#### Photometric Specifications





INVISION J.W. SPEAKER

iting technology



## Additional Specifications

| IP Rating     | IP65                                                                                          |
|---------------|-----------------------------------------------------------------------------------------------|
| Warranty      | 2 Year - Standard driving conditions:<br>For normal day to day driving &<br>recreational 4x4. |
| Pack Quantity | 2                                                                                             |

## Installation & Application Information

The H7 Direct Fit bulb (999007) is not suitable for a 2010 Hyundai i30. Unfortunately the product does not fit in the housing.





×

×