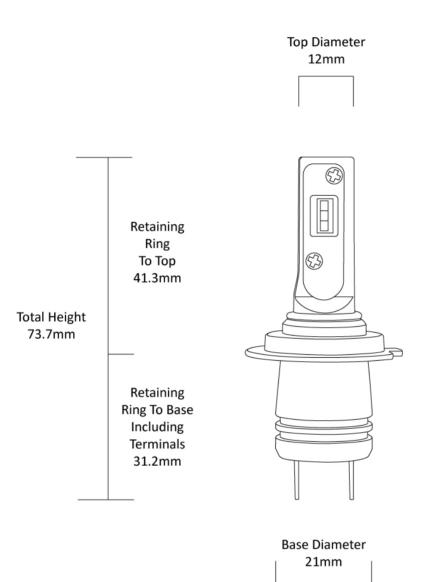

# **Clearance Items** 999007P

### **Product Information**

| Description |  |
|-------------|--|
|             |  |

Direct Fit - 12/24V LED Bulb Kit 6000K - H7 Projector

Minimum Operating Temperature -40 °C Maximum Operating Temperature 130 °C **Connector or Wiring** H7

ED BULB KI

**Product Dimensions** 











## **Electrical Specifications**

Input Voltage Operating Voltage Current Draw 12-24V DC 12-24V DC 1.24A @ 13.2V DC

Copyright © 2024 Invision Sales Pty. Ltd.









#### Photometric Specifications





INVISION J.W. SPEAKER

iting technology



## Additional Specifications

| IP Rating     | IP65                                                                                          |
|---------------|-----------------------------------------------------------------------------------------------|
| Warranty      | 2 Year - Standard driving conditions:<br>For normal day to day driving &<br>recreational 4x4. |
| Pack Quantity | 2                                                                                             |

## Installation & Application Information

The H7 Direct Fit bu