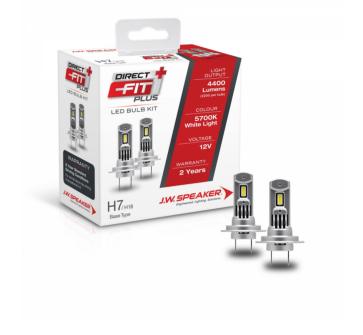

## Direct Fit Plus - LED Headlight Kit - Halogen Replacement

## 999007DFP

Product Information 

•

**Description** Direct Fit Plus - 12V LED Bulb Kit

5700K - H7 / H18

 $\begin{array}{lll} \mbox{Minimum Operating Temperature} & -40 \ ^{\circ}\mbox{C} \\ \mbox{Maximum Operating Temperature} & 130 \ ^{\circ}\mbox{C} \\ \mbox{Connector or Wiring} & \mbox{H7 / H18} \\ \end{array}$ 

## Photometric Specifications

~

**Raw Lumen Output** 2200 per bulb **Nominal LED Color Temperature** 5700 K