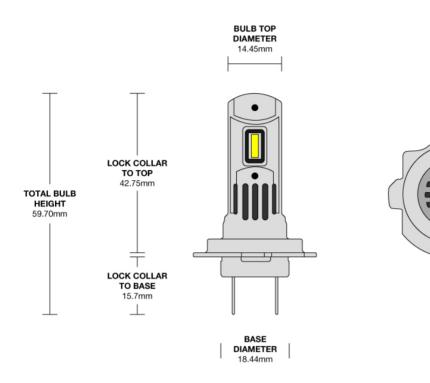

## 999007DFP

Product Information 

•

**Description** Direct Fit Plus - 12V LED Bulb Kit

5700K - H7 / H18

 $\begin{array}{lll} \mbox{Minimum Operating Temperature} & -40 \ ^{\circ}\mbox{C} \\ \mbox{Maximum Operating Temperature} & 130 \ ^{\circ}\mbox{C} \\ \mbox{Connector or Wiring} & \mbox{H7 / H18} \\ \end{array}$ 