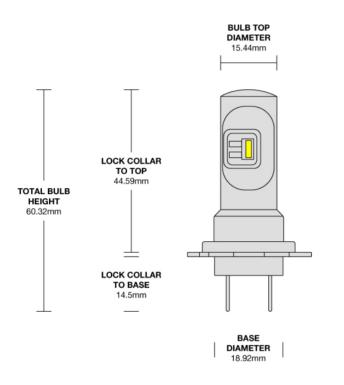

## Direct Fit - LED Headlight Kit - Halogen Replacement

# 999007

Product Information 

•

**Description** Direct Fit - 12/24V LED Bulb Kit

5700K - H7 / H18

 $\begin{array}{ll} \mbox{Minimum Operating Temperature} & -40 \ ^{\circ}\mbox{C} \\ \mbox{Maximum Operating Temperature} & 130 \ ^{\circ}\mbox{C} \\ \mbox{Connector or Wiring} & \mbox{H7 or H18} \\ \end{array}$ 











Product Dimensions





#### **Electrical Specifications**

Input Voltage12-24V DCOperating Voltage12-24V DC

**Current Draw** 1.24A @ 13.2V DC

#### Photometric Specifications

Effective Lumen Output 2000 per bulb
Nominal LED Color Temperature 5700 K









### Additional Specifications

**IP Rating** IP65

2 Year - Standard driving conditions: Warranty

For normal day to day driving & recreational 4x4.

**Pack Quantity**