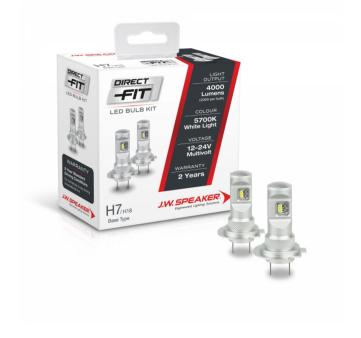

## Direct Fit - LED Headlight Kit - Halogen Replacement

# 999007

Product Information 

•

**Description** Direct Fit - 12/24V LED Bulb Kit

5700K - H7 / H18

 $\begin{array}{ll} \mbox{Minimum Operating Temperature} & -40 \ ^{\circ}\mbox{C} \\ \mbox{Maximum Operating Temperature} & 130 \ ^{\circ}\mbox{C} \\ \mbox{Connector or Wiring} & \mbox{H7 or H18} \\ \end{array}$ 