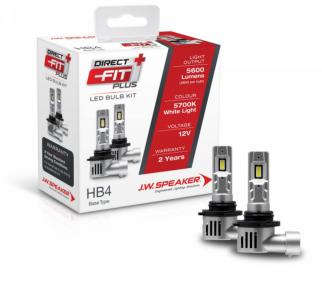

# Direct Fit Plus - LED Headlight Kit – Halogen Replacement 999006 DFP

# Product Information

| Description                   | Direct F<br>5700K · |
|-------------------------------|---------------------|
| Minimum Operating Temperature | -40 °C              |
| Maximum Operating Temperature | 130 °C              |
| Connector or Wiring           | HB4                 |

ect Fit Plus - 12V LED Bulb Kit 00K - HB4