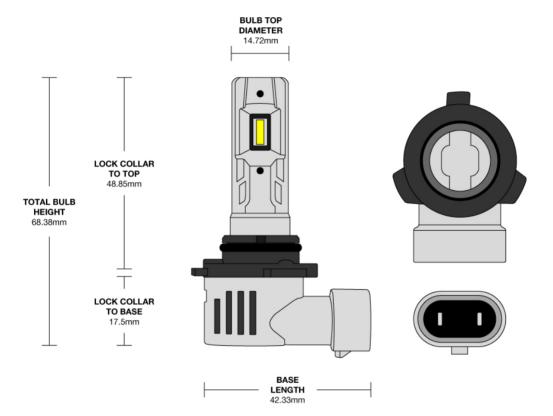

V

# Direct Fit Plus - LED Headlight Kit – Halogen Replacement 999006 DFP

# Product Information

| Description                   | Direct F<br>5700K · |
|-------------------------------|---------------------|
| Minimum Operating Temperature | -40 °C              |
| Maximum Operating Temperature | 130 °C              |
| Connector or Wiring           | HB4                 |

ect Fit Plus - 12V LED Bulb Kit 00K - HB4







# Product Dimensions



# **Electrical Specifications**

| Input Voltage     | 12VV DC    |
|-------------------|------------|
| Operating Voltage | 12-16VV DC |
| Wattage           | 26 W       |

#### Photometric Specifications

Raw Lumen Output Nominal LED Color Temperature

2800 per bulb 5700 K



Innovation is our heritage EST. 1896

×

V

×



# Additional Specifications

**IP Rating** Warranty IP65 2 Year - Standard driving conditions:

Pack Quantity

For normal day to day driving & recreational 4x4. 2





×