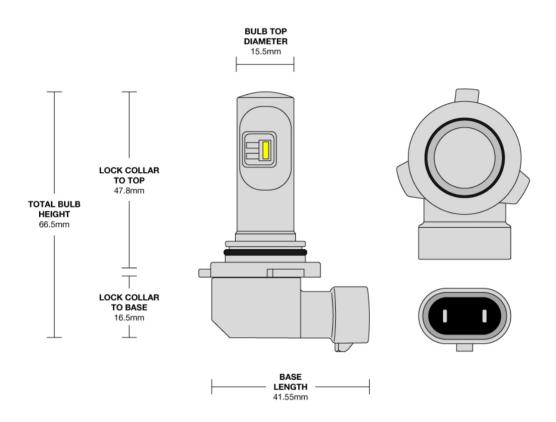

## Direct Fit - LED Headlight Kit - Halogen Replacement

# 999006

Product Information ~

**Description** Direct Fit - 12/24V LED Bulb Kit

5700K - HB4

 $\begin{array}{lll} \mbox{Minimum Operating Temperature} & -40 \ ^{\circ}\mbox{C} \\ \mbox{Maximum Operating Temperature} & 130 \ ^{\circ}\mbox{C} \\ \mbox{Connector or Wiring} & \mbox{HB4} \\ \end{array}$ 











Product Dimensions



#### **Electrical Specifications**

Input Voltage12-24V DCOperating Voltage12-24V DC

#### Photometric Specifications

**Effective Lumen Output** 2000 per bulb **Nominal LED Color Temperature** 5700 K









### Additional Specifications

**IP Rating** IP65

2 Year - Standard driving conditions: Warranty

For normal day to day driving & recreational 4x4.

**Pack Quantity**