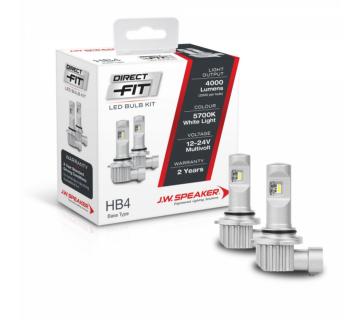

## Direct Fit - LED Headlight Kit - Halogen Replacement

# 999006

Product Information ~

**Description** Direct Fit - 12/24V LED Bulb Kit

5700K - HB4

 $\begin{array}{lll} \mbox{Minimum Operating Temperature} & -40 \ ^{\circ}\mbox{C} \\ \mbox{Maximum Operating Temperature} & 130 \ ^{\circ}\mbox{C} \\ \mbox{Connector or Wiring} & \mbox{HB4} \\ \end{array}$ 