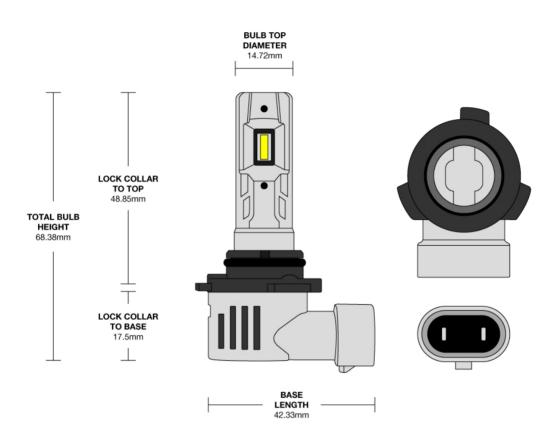

## Direct Fit Plus - LED Headlight Kit - Halogen Replacement

# 999005DFP

**Description** Direct Fit Plus - 12V LED Bulb Kit

5700K - HB3 / H10

 $\begin{array}{ll} \mbox{Minimum Operating Temperature} & -40\ ^{\circ}\mbox{C} \\ \mbox{Maximum Operating Temperature} & 130\ ^{\circ}\mbox{C} \\ \mbox{Connector or Wiring} & \mbox{HB3 / H10} \\ \end{array}$ 











Product Dimensions



## **Electrical Specifications**

Input Voltage12VV DCOperating Voltage12-16VV DCWattage26 W

### Photometric Specifications

**Raw Lumen Output** 2800 per bulb **Nominal LED Color Temperature** 5700 K









### Additional Specifications

**IP Rating** IP65

2 Year - Standard driving conditions: Warranty

For normal day to day driving & recreational 4x4.

**Pack Quantity**