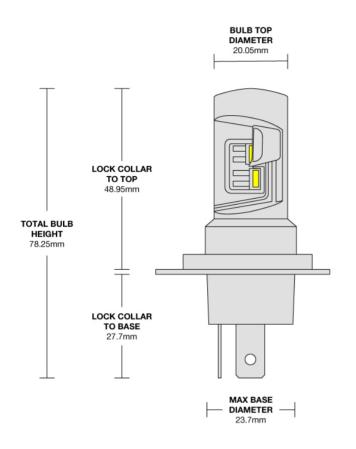

## Direct Fit - LED Headlight Kit – Halogen Replacement 99004

**Description** Direct Fit - 12/24V LED Bulb Kit

5700K - H4 / H19

 $\begin{array}{ll} \mbox{Minimum Operating Temperature} & -40\ ^{\circ}\mbox{C} \\ \mbox{Maximum Operating Temperature} & 130\ ^{\circ}\mbox{C} \\ \mbox{Connector or Wiring} & \mbox{H4 or H19} \\ \end{array}$ 











Product Dimensions 

•





## **Electrical Specifications**

Input Voltage12-24V DCOperating Voltage12-24V DC

## Photometric Specifications

**Effective Lumen Output** 2000 per bulb **Nominal LED Color Temperature** 5700 K









## Additional Specifications

IP Rating IP65

2 Year - Standard driving conditions: Warranty

For normal day to day driving & recreational 4x4.

**Pack Quantity**