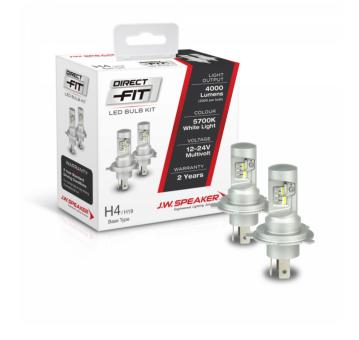

## Direct Fit - LED Headlight Kit – Halogen Replacement 99004

**Description** Direct Fit - 12/24V LED Bulb Kit

5700K - H4 / H19

 $\begin{array}{ll} \mbox{Minimum Operating Temperature} & -40\ ^{\circ}\mbox{C} \\ \mbox{Maximum Operating Temperature} & 130\ ^{\circ}\mbox{C} \\ \mbox{Connector or Wiring} & \mbox{H4 or H19} \\ \end{array}$ 

## **Electrical Specifications**

Input Voltage12-24V DCOperating Voltage12-24V DC

## Photometric Specifications

**Effective Lumen Output** 2000 per bulb **Nominal LED Color Temperature** 5700 K

## Additional Specifications

IP Rating IP65

2 Year - Standard driving conditions: Warranty

For normal day to day driving & recreational 4x4.

**Pack Quantity** 