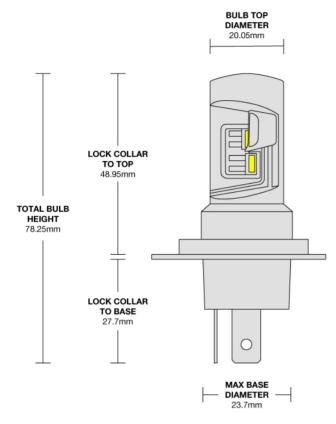

V

# Direct Fit - LED Headlight Kit – Halogen Replacement 999004

## Product Information

| Description                 |
|-----------------------------|
| Minimum Operating Temperatu |
| Maximum Operating Temperatu |

**Connector or Wiring** 

Direct Fit - 12/24V LED Bulb Kit 5700K - H4 / H19

mperature -40 °C emperature 130 °C H4 or H19







## Product Dimensions





×

#### **Electrical Specifications**

 Input Voltage
 12-24V DC

 Operating Voltage
 12-24V DC

#### Photometric Specifications

Effective Lumen Output2000 per bulbNominal LED Color Temperature5700 K

Copyright © 2025 Invision Sales Pty. Ltd.

Headlight

×

V



### Additional Specifications

**IP Rating** Warranty IP65 2 Year - Standard driving conditions:

Pack Quantity

For normal day to day driving & recreational 4x4. 2





×