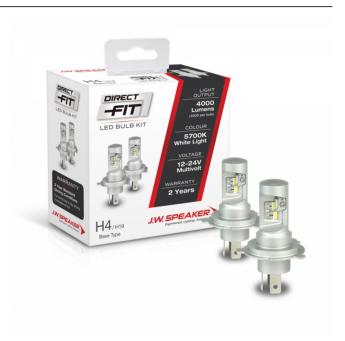

# Direct Fit - LED Headlight Kit – Halogen Replacement 999004

## Product Information

| Description                 |
|-----------------------------|
| Minimum Operating Temperatu |
| Maximum Operating Temperatu |

**Connector or Wiring** 

Direct Fit - 12/24V LED Bulb Kit 5700K - H4 / H19

mperature -40 °C emperature 130 °C H4 or H19

#### Photometric Specifications

Effective Lumen Output2000 per bulbNominal LED Color Temperature5700 K

Copyright © 2025 Invision Sales Pty. Ltd.

Headlight

×

V

### Additional Specifications

**IP Rating** Warranty IP65 2 Year - Standard driving conditions:

Pack Quantity

For normal day to day driving & recreational 4x4. 2

×