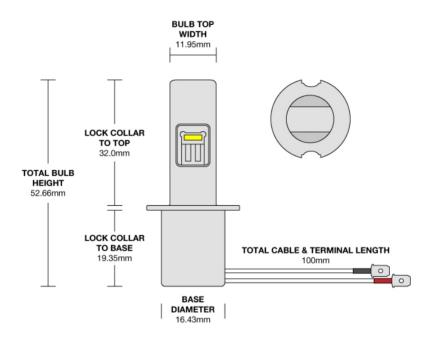

## Direct Fit - LED Headlight Kit – Halogen Replacement 99003

**Description** Direct Fit - 12/24V LED Bulb Kit

5700K - H3

Product Dimensions 

•