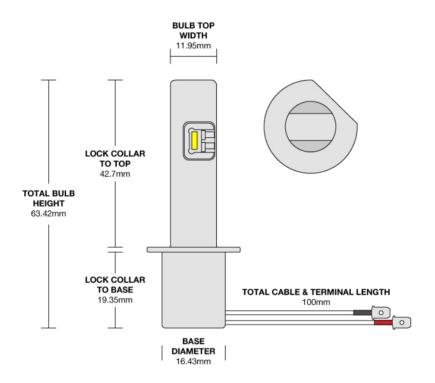

# 999001

Product Information ~

**Description** Direct Fit - 12/24V LED Bulb Kit

5700K - H1

Housing Material Die-Cast Aluminum

Minimum Operating Temperature -40 °C
Maximum Operating Temperature 130 °C
Connector or Wiring H1