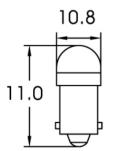

×

# LED Signalling – Bayonet Bulbs 990147

**Product Information** 

Description

LED Bayonet Bulb - 12V T4W 6000K - BA9s Base



## Product Dimensions







## **Electrical Specifications**

| Input Voltage     | 12V DC |
|-------------------|--------|
| Operating Voltage | 12V DC |
|                   |        |

#### Photometric Specifications

| Effective Lumen Output        | 68     |
|-------------------------------|--------|
| Nominal LED Color Temperature | 6000 K |

#### Additional Specifications

| Warrant | y |
|---------|---|
|---------|---|

2 Year - Standard driving conditions: For normal day to day driving & recreational 4x4. 1 Year - Off Highway: For mining and industrial applications. 2

Pack Quantity



 $\sim$ 

×

 $\sim$