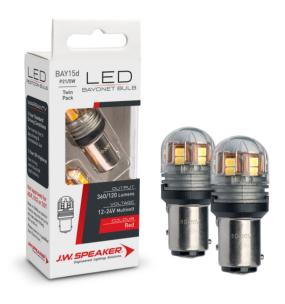

# LED Signalling – Bayonet Bulbs 990144

### Product Information

Description

Retrofits Connector or Wiring LED Bayonet Bulbs - 12/24V P21/5W RED - BAY15d Base Stop / Tail Bayonet Bulb BAY15d Dual Contact Point

**Pack Quantity** 

2

120/60

V

V

×