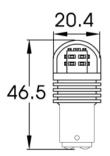

×

# LED Signalling – Bayonet Bulbs 990144

### Product Information

Description

Retrofits Connector or Wiring LED Bayonet Bulbs - 12/24V P21/5W RED - BAY15d Base Stop / Tail Bayonet Bulb BAY15d Dual Contact Point



## Product Dimensions







## **Electrical Specifications**

| Input Voltage     | 12-24V DC |
|-------------------|-----------|
| Operating Voltage | 12-24V DC |

#### Photometric Specifications

Effective Lumen Output

#### Additional Specifications

| Warra | nty |
|-------|-----|
|-------|-----|

2 Year - Standard driving conditions: For normal day to day driving & recreational 4x4. 1 Year - Off Highway: For mining and industrial applications.

**Pack Quantity** 

2

120/60

V

V

×