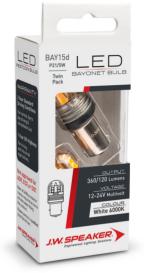

# 990144W

Product Information 

•

**Description**LED Bayonet Bulbs - 12/24V
P21/5W 6000K - BAY15d Base

**Retrofits** Stop / Tail Bayonet Bulb BAY15d

**Connector or Wiring** Dual Contact Point

Product Dimensions

#### **Electrical Specifications**

~

Input Voltage12-24V DCOperating Voltage12-24V DC

### Photometric Specifications

~

**Effective Lumen Output** 360/120 **Nominal LED Color Temperature** 6000 K