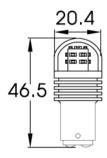

# 990144W

Product Information 

•

**Description**LED Bayonet Bulbs - 12/24V
P21/5W 6000K - BAY15d Base

**Retrofits** Stop / Tail Bayonet Bulb BAY15d

**Connector or Wiring** Dual Contact Point

Product Dimensions