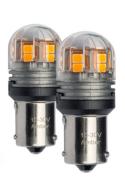

## LED Signalling - Bayonet Bulbs 990142

**Product Information** 

LED Bayonet Bulbs - 12/24V PY21W **Description** 

Amber - BAU15s Base

Retrofits Indicator Bayonet Bulb BAU15s

**Connector or Wiring** Single Contact Point

~

**Warranty** 2 Year - Standard driving conditions:

For normal day to day driving & recreational 4x4. 1 Year - Off Highway: For mining and industrial

applications.

Pack Quantity 2