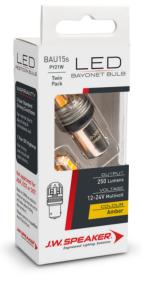

## LED Signalling - Bayonet Bulbs 990142

**Product Information** 

LED Bayonet Bulbs - 12/24V PY21W **Description** 

Amber - BAU15s Base

Retrofits Indicator Bayonet Bulb BAU15s

**Connector or Wiring** Single Contact Point