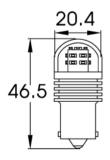

**Product Dimensions** 

**Electrical Specifications** 

...

Input Voltage12-24V DCOperating Voltage12-24V DC

Photometric Specifications

~

Effective Lumen Output 250

Additional Specifications