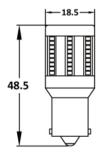

## LED Signalling - Bayonet Bulbs

# 990140HO

**Product Information** 

**Description** LED Bayonet Bulbs - 12/24V P21W

6000K - BA15s Base - HIGH

OUTPUT

Retrofits Reverse Bayonet Bulb BA15s - High

Output

**Connector or Wiring** Single Contact Point



**Product Dimensions** 









#### **Electrical Specifications**

...

Input Voltage12-24V DCOperating Voltage12-24V DC

#### Photometric Specifications

**\** 

**Effective Lumen Output** 700 **Nominal LED Color Temperature** 6000 K

### Additional Specifications

**\** 

**Warranty** 2 Year - Standard driving conditions:

For normal day to day driving & recreational 4x4. 1 Year - Off Highway: For mining and industrial

applications.

Pack Quantity