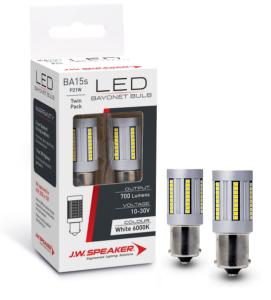

# 990140HO

**Product Information** 

**Description** LED Bayonet Bulbs - 12/24V P21W

6000K - BA15s Base - HIGH

OUTPUT

Retrofits Reverse Bayonet Bulb BA15s - High

Output

**Connector or Wiring** Single Contact Point