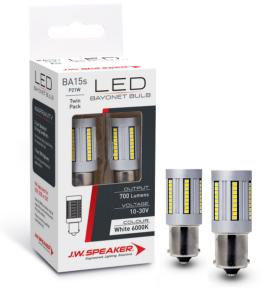

# 990140HO

**Description** LED Bayonet Bulbs - 12/24V P21W

6000K - BA15s Base - HIGH

OUTPUT

**Retrofits** Reverse Bayonet Bulb BA15s - High

Output

**Connector or Wiring** Single Contact Point

Product Dimensions 

#### Photometric Specifications

~

**Effective Lumen Output** 700 **Nominal LED Color Temperature** 6000 K