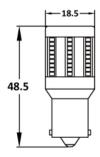

# 990140HO

**Description** LED Bayonet Bulbs - 12/24V P21W

6000K - BA15s Base - HIGH

OUTPUT

**Retrofits** Reverse Bayonet Bulb BA15s - High

Output

**Connector or Wiring** Single Contact Point

Product Dimensions 