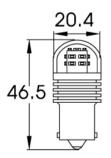

×

# LED Signalling – Bayonet Bulbs 990140

## Product Information

Description

Retrofits

**Connector or Wiring** 

LED Bayonet Bulbs - 12/24V P21W 6000K - BA15s Base Indicator, Reverse, Stop or Tail Bayonet Bulb BA15s Single Contact Point



## **Product Dimensions**









## **Electrical Specifications**

| Input Voltage     | 12-24V DC |
|-------------------|-----------|
| Operating Voltage | 12-24V DC |

#### Photometric Specifications

| Effective Lumen Output        | 360    |
|-------------------------------|--------|
| Nominal LED Color Temperature | 6000 K |

#### Additional Specifications

| Warra | nty |
|-------|-----|
|-------|-----|

2 Year - Standard driving conditions: For normal day to day driving & recreational 4x4. 1 Year - Off Highway: For mining and industrial applications. 2

**Pack Quantity** 





V

 $\sim$ 

 $\sim$