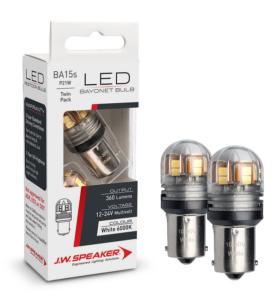

## Product Information

Description

Retrofits

**Connector or Wiring** 

LED Bayonet Bulbs - 12/24V P21W 6000K - BA15s Base Indicator, Reverse, Stop or Tail Bayonet Bulb BA15s Single Contact Point

#### Photometric Specifications

| Effective Lumen Output        | 360    |
|-------------------------------|--------|
| Nominal LED Color Temperature | 6000 K |

**Pack Quantity** 

V

 $\sim$ 

 $\sim$