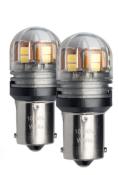

# 990140

**Description** LED Bayonet Bulbs - 12/24V P21W

6000K - BA15s Base

**Retrofits** Indicator, Reverse, Stop or Tail

Bayonet Bulb BA15s

**Connector or Wiring** Single Contact Point

Product Dimensions