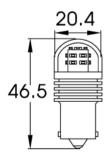

# 990140

**Description** LED Bayonet Bulbs - 12/24V P21W

6000K - BA15s Base

**Retrofits** Indicator, Reverse, Stop or Tail

Bayonet Bulb BA15s

**Connector or Wiring** Single Contact Point

Product Dimensions