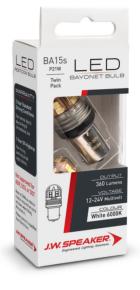

# 990140

**Description** LED Bayonet Bulbs - 12/24V P21W

6000K - BA15s Base

**Retrofits** Indicator, Reverse, Stop or Tail

Bayonet Bulb BA15s

**Connector or Wiring** Single Contact Point

Product Dimensions